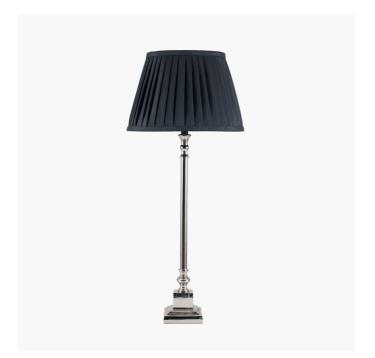

| Product code | 30-362-BO | Product Type            | Base Only                                                                                                                                                                                            |  |
|--------------|-----------|-------------------------|------------------------------------------------------------------------------------------------------------------------------------------------------------------------------------------------------|--|
|              |           | Description             | Claudius Nickel Metal Stick Table Lamp                                                                                                                                                               |  |
|              | 100       | Range name              | Claudius                                                                                                                                                                                             |  |
|              |           | Barcode                 | 5018207332348                                                                                                                                                                                        |  |
|              |           | Supplier code           | PARA001                                                                                                                                                                                              |  |
|              |           | Country of origin       | India                                                                                                                                                                                                |  |
|              |           | Standard colour group   | Silver                                                                                                                                                                                               |  |
|              |           | Selling colour          | Honey gold                                                                                                                                                                                           |  |
|              |           | Standard material group | Metal                                                                                                                                                                                                |  |
|              |           | Material composition    | Aluminium                                                                                                                                                                                            |  |
|              |           | Mail order packaging    |                                                                                                                                                                                                      |  |
|              |           | Web description         | Simply elegant candlestick lamp base with a classical square foot and finished in shiny nickel. This base would look perfect in a small space or sideboard Recommended lampshade size: 30cm diameter |  |