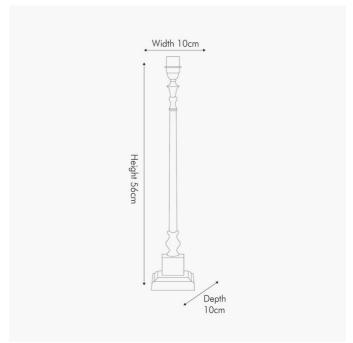

|                           | Length (side to side) (cm)      | Depth (front to back) (cm)       | Height (top to bottom) (cm)   |
|---------------------------|---------------------------------|----------------------------------|-------------------------------|
| Overall                   | 10                              | 10                               | 56                            |
| Base (from complete)      | n/a                             | n/a                              | n/a                           |
| Shade (from complete)     | n/a                             | n/a                              | n/a                           |
| Tapered shade top         | n/a                             | n/a                              |                               |
| Minimum drop              | n/a                             | Pendant body                     | n/a                           |
|                           |                                 | Product weight (kg)              | 0.92                          |
| Product Box               | 11                              | 11                               | 60                            |
| Product Box quantity      | 1                               | Product Box weight (kg)          | 1.25                          |
| Outer Box                 | 37                              | 63                               | 26                            |
| Outer Box quantity        | 6                               | Outer Box weight (kg)            | 8.2                           |
|                           |                                 |                                  |                               |
| Number of bulbs           | 1                               | Shade lining colour and material | n/a                           |
| Bulb                      | ES GLS                          | Shade gimbal size                | n/a                           |
| Wattage                   | 10-12W LED                      | Shade gimbal type and colour     | n/a                           |
| Tube riser                | NA                              | Cord grip                        | fixed in base                 |
| Lampholder                | E27 Black                       | Grommet                          | on side of base               |
| Cable colour and material | Black                           | Felt base/Feet                   | Black felt base               |
| Cable type                | 2x0.75mm², 2m from side of base | UKCA/CE label                    | on lamp holder                |
| Plug                      | Black UK 3 pin with 3 amp fuse  | Double insulated label           | on lamp holder                |
| Switch                    | Black in-line                   | Traceability label               | on felt base                  |
| User manual               | No                              | Y' statement label               | on the cable next to the plug |
| IP rating                 | rating 20                       |                                  | 26/01/2022 11:59:28           |
| Dimmable                  | No                              | - Issue date:                    | 20/01/2022 11.05.20           |
|                           |                                 | <u> </u>                         |                               |