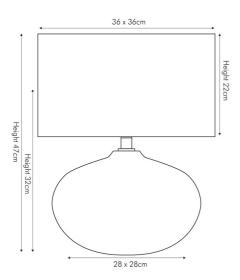

|                                                | Length (side to side) (cm)             | Depth (front to back) (cm)       | Height (top to bottom) (cm)   |
|------------------------------------------------|----------------------------------------|----------------------------------|-------------------------------|
| Overall                                        | 36                                     | 36                               | 47                            |
| Base (from complete)                           | 28                                     | 28                               | 32                            |
| Shade (from complete)                          | n/a                                    | n/a                              | n/a                           |
| Tapered shade top                              | d shade top n/a                        |                                  |                               |
| Minimum drop                                   | n/a                                    | Pendant body                     | n/a                           |
|                                                |                                        | Product weight (kg)              | 3.3                           |
| Product Box                                    | 39                                     | 38.5                             | 50.5                          |
| Product Box quantity                           | 1                                      | Product Box weight (kg)          | 3.8                           |
| Outer Box                                      | n/a                                    | n/a                              | n/a                           |
| Outer Box quantity                             | n/a                                    | Outer Box weight (kg)            | n/a                           |
|                                                |                                        |                                  |                               |
| Number of bulbs                                | 1                                      | Shade lining colour and material | n/a                           |
| Bulb                                           | ES GLS                                 | Shade gimbal size                | 42mm                          |
| Wattage                                        | 10-12W LED                             | Shade gimbal type and colour     | fixed                         |
| Tube riser                                     | 40(h)mm x 15(dia) chrome               | Cord grip                        | fixed in base                 |
| ampholder E27 Black plastic with chrome casing |                                        | Grommet                          | n/a                           |
| Cable colour and material                      | Black plastic                          | Felt base/Feet                   | Black felt base               |
| able type 2x0.75mm², 2m from side of base      |                                        | UKCA/CE label                    | on lamp holder                |
| Plug                                           | Black UK 3 pin with 3 amp fuse         | Double insulated label           | on lamp holder                |
| Switch                                         | Black in-line (35cm from side of base) | Traceability label               | on felt base                  |
| User manual                                    | No                                     | Y' statement label               | on the cable next to the plug |
| IP rating                                      | 20                                     | legue deter                      | 29/11/2021 11:26:02           |
| Dimmable                                       | No                                     | Issue date:                      |                               |