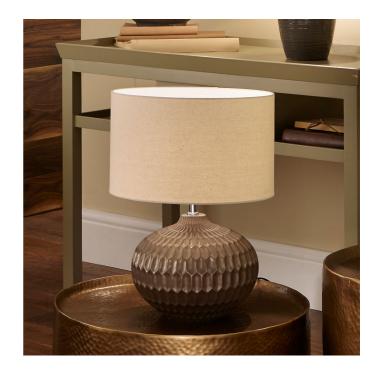

| Product code                           | 30-629-C | Product Type            | Complete                                                                                                                                                                                                                         |
|----------------------------------------|----------|-------------------------|----------------------------------------------------------------------------------------------------------------------------------------------------------------------------------------------------------------------------------|
|                                        |          | Description             | Cassius Bronze Textured Glazed Ceramic Table Lamp                                                                                                                                                                                |
|                                        |          | Range name              | Cassius                                                                                                                                                                                                                          |
|                                        |          | Barcode                 | 5018207377424                                                                                                                                                                                                                    |
|                                        |          | Supplier code           | JINX001                                                                                                                                                                                                                          |
|                                        |          | Country of origin       | China                                                                                                                                                                                                                            |
|                                        |          | Standard colour group   | Bronze                                                                                                                                                                                                                           |
|                                        |          | Selling colour          | Bronze                                                                                                                                                                                                                           |
|                                        |          | Standard material group | Ceramic and Fabric                                                                                                                                                                                                               |
|                                        |          | Material composition    | Ceramic                                                                                                                                                                                                                          |
|                                        | _        | Mail order packaging    | Yes                                                                                                                                                                                                                              |
| ······································ | (4000))) | Web description         | Looking like an ancient bronze artefact from a Greek island you will be surprised to learn this lamp is ceramic with a clever metallic finish. To complement this base it is supplied complete with a textured linen-look shade. |