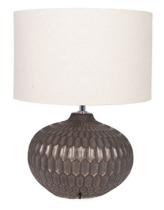

| Product code                           | 30-629-C | Product Type            | Complete                                                                                                                                                                                                                         |
|----------------------------------------|----------|-------------------------|----------------------------------------------------------------------------------------------------------------------------------------------------------------------------------------------------------------------------------|
|                                        |          | Description             | Cassius Bronze Textured Glazed Ceramic Table Lamp                                                                                                                                                                                |
|                                        |          | Range name              | Cassius                                                                                                                                                                                                                          |
|                                        |          | Barcode                 | 5018207377424                                                                                                                                                                                                                    |
|                                        |          | Supplier code           | JINX001                                                                                                                                                                                                                          |
|                                        |          | Country of origin       | China                                                                                                                                                                                                                            |
|                                        |          | Standard colour group   | Bronze                                                                                                                                                                                                                           |
|                                        |          | Selling colour          | Bronze                                                                                                                                                                                                                           |
|                                        |          | Standard material group | Ceramic and Fabric                                                                                                                                                                                                               |
|                                        |          | Material composition    | Ceramic                                                                                                                                                                                                                          |
|                                        | _        | Mail order packaging    | Yes                                                                                                                                                                                                                              |
| ······································ | (4000))) | Web description         | Looking like an ancient bronze artefact from a Greek island you will be surprised to learn this lamp is ceramic with a clever metallic finish. To complement this base it is supplied complete with a textured linen-look shade. |