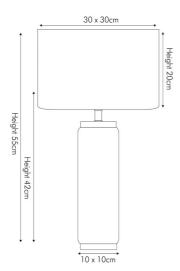

| Length (side to side) (cm)                          | Depth (front to back) (cm)                                                                                                                                                                                                                                    | Height (top to bottom) (cm)              |
|-----------------------------------------------------|---------------------------------------------------------------------------------------------------------------------------------------------------------------------------------------------------------------------------------------------------------------|------------------------------------------|
| 30                                                  | 30                                                                                                                                                                                                                                                            | 55                                       |
| 10                                                  | 10                                                                                                                                                                                                                                                            | 42                                       |
| 30                                                  | 30                                                                                                                                                                                                                                                            | 20                                       |
| n/a                                                 | n/a                                                                                                                                                                                                                                                           |                                          |
| n/a                                                 | Pendant body                                                                                                                                                                                                                                                  | n/a                                      |
|                                                     | Product weight (kg)                                                                                                                                                                                                                                           | 1.44                                     |
| 33                                                  | 33                                                                                                                                                                                                                                                            | 51                                       |
| 1                                                   | Product Box weight (kg)                                                                                                                                                                                                                                       | 2.4                                      |
| n/a                                                 | n/a                                                                                                                                                                                                                                                           | n/a                                      |
| n/a                                                 | Outer Box weight (kg)                                                                                                                                                                                                                                         | n/a                                      |
| 1                                                   | Shade lining colour and material                                                                                                                                                                                                                              | n/a                                      |
| ES/E27 GLS                                          | Shade gimbal size                                                                                                                                                                                                                                             | 42mm                                     |
| 10-12W LED                                          | Shade gimbal type and colour                                                                                                                                                                                                                                  | fixed                                    |
| r 25(h)x16(dia)mm antique brass                     |                                                                                                                                                                                                                                                               | fixed in base                            |
| pholder E27 Black plastic with antique brass casing |                                                                                                                                                                                                                                                               | Clear                                    |
| able colour and material Black plastic              |                                                                                                                                                                                                                                                               | Black felt base                          |
| 2x0.75mm², 2m from side of base                     | UKCA/CE label                                                                                                                                                                                                                                                 | on lamp holder                           |
| Black UK 3 pin with 3 amp fuse                      | Double insulated label                                                                                                                                                                                                                                        | on lamp holder                           |
| Black in-line (35cm from side of base)              | Traceability label                                                                                                                                                                                                                                            | on felt base                             |
| No                                                  | Y' statement label                                                                                                                                                                                                                                            | on the cable next to the plug            |
| IP rating 20                                        |                                                                                                                                                                                                                                                               | 20/44/2024 44-26-42                      |
|                                                     | Issue date: 29/11/2021 11:26:13                                                                                                                                                                                                                               |                                          |
|                                                     | 30 10 30 n/a n/a 13 33 1 1 n/a n/a 1 1 ES/E27 GLS 10-12W LED 25(h)x16(dia)mm antique brass E27 Black plastic with antique brass casing Black plastic 2x0.75mm², 2m from side of base Black UK 3 pin with 3 amp fuse Black in-line (35cm from side of base) No | 30 30 30 30 30 30 30 30 30 30 30 30 30 3 |