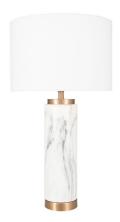

| Product code | 30-722-C | Product Type            | Complete                                                                                                                                                                                                                                       |
|--------------|----------|-------------------------|------------------------------------------------------------------------------------------------------------------------------------------------------------------------------------------------------------------------------------------------|
|              |          | Description             | Carrara Marble Effect Ceramic Tall Table Lamp                                                                                                                                                                                                  |
|              |          | Range name              | Carrara Tall                                                                                                                                                                                                                                   |
|              |          | Barcode                 | 5018207387768                                                                                                                                                                                                                                  |
|              |          | Supplier code           | JINX001                                                                                                                                                                                                                                        |
|              |          | Country of origin       | China                                                                                                                                                                                                                                          |
|              |          | Standard colour group   | White                                                                                                                                                                                                                                          |
|              |          | Selling colour          | Marble Effect                                                                                                                                                                                                                                  |
|              |          | Standard material group | Ceramic and Fabric                                                                                                                                                                                                                             |
|              |          | Material composition    | Ceramic, Linen                                                                                                                                                                                                                                 |
|              | 3 /A /   | Mail order packaging    | Yes                                                                                                                                                                                                                                            |
|              |          | Web description         | This modern tall ceramic table lamp with marble effect finish is complemented by the gold metal details offering a contemporary look. Topped with a white faux cotton shade this lamp will fit in most decor styles with its beautiful finish. |