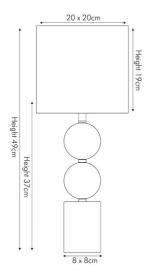

| Product code                                                                                        | 30-727-C                              |                         | Product Type            |                                  | Complete                                                                                                                                                                      |                                       |  |
|-----------------------------------------------------------------------------------------------------|---------------------------------------|-------------------------|-------------------------|----------------------------------|-------------------------------------------------------------------------------------------------------------------------------------------------------------------------------|---------------------------------------|--|
|                                                                                                     |                                       |                         | Description             |                                  | Harris Antique Brass and Smoke Glass Table Lamp                                                                                                                               |                                       |  |
|                                                                                                     |                                       |                         | Range name Hari         |                                  | Harris Smol                                                                                                                                                                   | larris Smoke                          |  |
|                                                                                                     |                                       |                         | -                       |                                  | 5018207387843                                                                                                                                                                 |                                       |  |
|                                                                                                     |                                       |                         | Supplier code RHJ       |                                  | RHJI303                                                                                                                                                                       | HJI303                                |  |
|                                                                                                     |                                       |                         | Country of origin China |                                  | -                                                                                                                                                                             |                                       |  |
|                                                                                                     |                                       |                         | 0 1                     |                                  |                                                                                                                                                                               |                                       |  |
|                                                                                                     |                                       |                         |                         |                                  | Antique Brass, Smoke<br>Glass and Metal                                                                                                                                       |                                       |  |
|                                                                                                     |                                       |                         | Material composition    |                                  | Glass, Metal                                                                                                                                                                  |                                       |  |
|                                                                                                     |                                       |                         | Mail order packaging    |                                  | Yes                                                                                                                                                                           |                                       |  |
|                                                                                                     |                                       |                         | Web description         |                                  | Two smoke glass globes and antique brass metal<br>make this table lamp a beautiful statement piece<br>for any room. Also available in chrome metal with<br>clear glass balls. |                                       |  |
|                                                                                                     |                                       | Length (side to s       | ide) (cm)               | Depth (front to back             | (cm)                                                                                                                                                                          | Height (top to bottom) (cm)           |  |
| Overall                                                                                             | 20                                    |                         |                         | 20                               |                                                                                                                                                                               | 48.5                                  |  |
| Base (from complete)                                                                                | e (from complete) 8                   |                         |                         | 8                                |                                                                                                                                                                               | 37                                    |  |
| Shade (from complete)                                                                               |                                       |                         |                         | 20                               |                                                                                                                                                                               | 19                                    |  |
| Tapered shade top                                                                                   |                                       |                         |                         | n/a                              |                                                                                                                                                                               | 10                                    |  |
|                                                                                                     |                                       |                         |                         |                                  |                                                                                                                                                                               | n/a                                   |  |
| Minimum drop                                                                                        |                                       | n/a                     |                         | Pendant body                     |                                                                                                                                                                               | · · · · · · · · · · · · · · · · · · · |  |
|                                                                                                     |                                       |                         |                         | Product weight (kg)              |                                                                                                                                                                               | 2.02                                  |  |
| Product Box                                                                                         |                                       | 26                      |                         | 26                               |                                                                                                                                                                               | 49                                    |  |
| Product Box quantity                                                                                |                                       | 1                       |                         | Product Box weight (kg)          |                                                                                                                                                                               | 2.6                                   |  |
| Outer Box                                                                                           |                                       | n/a                     |                         | n/a                              |                                                                                                                                                                               | n/a                                   |  |
| Outer Box quantity                                                                                  |                                       | n/a                     |                         | Outer Box weight (kg)            |                                                                                                                                                                               | n/a                                   |  |
| Number of bulbs                                                                                     |                                       | 1                       |                         | Shade lining colour and material |                                                                                                                                                                               | n/a                                   |  |
| Bulb                                                                                                |                                       | ES/E27 GLS              |                         | Shade gimbal size                |                                                                                                                                                                               | n/a                                   |  |
| Wattage                                                                                             | attage 6-9W LED                       |                         |                         | Shade gimbal type and colour     |                                                                                                                                                                               | n/a                                   |  |
| Tube riser n/a                                                                                      |                                       |                         | Cord grip               |                                  | fixed in base                                                                                                                                                                 |                                       |  |
| ampholder E27 Black plastic with casing                                                             |                                       | antique brass           | SS Grommet              |                                  | Gold Plastic                                                                                                                                                                  |                                       |  |
| Cable colour and mater                                                                              | able colour and material Black fabric |                         |                         | Felt base/Feet                   |                                                                                                                                                                               | Black felt base                       |  |
| Cable type                                                                                          | pe 2x0.75mm <sup>2</sup> , 2m from si |                         | e of base UKCA/CE label |                                  |                                                                                                                                                                               | on lamp holder                        |  |
| Plug                                                                                                |                                       | Black UK 3 pin with 3 a | mp fuse                 | Double insulated label           |                                                                                                                                                                               | on lamp holder                        |  |
| Switch Black in-line                                                                                |                                       |                         | Traceability label      |                                  | on felt base                                                                                                                                                                  |                                       |  |
| Jser manual No                                                                                      |                                       |                         | Y' statement label      |                                  | on the cable next to the plug                                                                                                                                                 |                                       |  |
| IP rating 20<br>Dimmable No                                                                         |                                       | Issue date:             |                         | 29/11/2021 13:45:24              |                                                                                                                                                                               |                                       |  |
|                                                                                                     |                                       | Νο                      |                         |                                  |                                                                                                                                                                               |                                       |  |
| For packaging and labeling information please refer to our Packaging and Labelling Supplier Manual. |                                       |                         |                         |                                  |                                                                                                                                                                               |                                       |  |