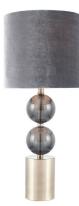

| Product code                                                                                        | 30-727-C                              |                         | Product Type            |                                  | Complete                                                                                                                                                                      |                                       |  |
|-----------------------------------------------------------------------------------------------------|---------------------------------------|-------------------------|-------------------------|----------------------------------|-------------------------------------------------------------------------------------------------------------------------------------------------------------------------------|---------------------------------------|--|
|                                                                                                     |                                       |                         | Description             |                                  | Harris Antique Brass and Smoke Glass Table Lamp                                                                                                                               |                                       |  |
|                                                                                                     |                                       |                         | Range name Hari         |                                  | Harris Smol                                                                                                                                                                   | larris Smoke                          |  |
|                                                                                                     |                                       |                         | -                       |                                  | 5018207387843                                                                                                                                                                 |                                       |  |
|                                                                                                     |                                       |                         | Supplier code RHJ       |                                  | RHJI303                                                                                                                                                                       | HJI303                                |  |
|                                                                                                     |                                       |                         | Country of origin China |                                  | -                                                                                                                                                                             |                                       |  |
|                                                                                                     |                                       |                         | 0 1                     |                                  |                                                                                                                                                                               |                                       |  |
|                                                                                                     |                                       |                         |                         |                                  | Antique Brass, Smoke<br>Glass and Metal                                                                                                                                       |                                       |  |
|                                                                                                     |                                       |                         | Material composition    |                                  | Glass, Metal                                                                                                                                                                  |                                       |  |
|                                                                                                     |                                       |                         | Mail order packaging    |                                  | Yes                                                                                                                                                                           |                                       |  |
|                                                                                                     |                                       |                         | Web description         |                                  | Two smoke glass globes and antique brass metal<br>make this table lamp a beautiful statement piece<br>for any room. Also available in chrome metal with<br>clear glass balls. |                                       |  |
|                                                                                                     |                                       | Length (side to s       | ide) (cm)               | Depth (front to back             | (cm)                                                                                                                                                                          | Height (top to bottom) (cm)           |  |
| Overall                                                                                             | 20                                    |                         |                         | 20                               |                                                                                                                                                                               | 48.5                                  |  |
| Base (from complete)                                                                                | e (from complete) 8                   |                         |                         | 8                                |                                                                                                                                                                               | 37                                    |  |
| Shade (from complete)                                                                               |                                       |                         |                         | 20                               |                                                                                                                                                                               | 19                                    |  |
| Tapered shade top                                                                                   |                                       |                         |                         | n/a                              |                                                                                                                                                                               | 10                                    |  |
|                                                                                                     |                                       |                         |                         |                                  |                                                                                                                                                                               | n/a                                   |  |
| Minimum drop                                                                                        |                                       | n/a                     |                         | Pendant body                     |                                                                                                                                                                               | · · · · · · · · · · · · · · · · · · · |  |
|                                                                                                     |                                       |                         |                         | Product weight (kg)              |                                                                                                                                                                               | 2.02                                  |  |
| Product Box                                                                                         |                                       | 26                      |                         | 26                               |                                                                                                                                                                               | 49                                    |  |
| Product Box quantity                                                                                |                                       | 1                       |                         | Product Box weight (kg)          |                                                                                                                                                                               | 2.6                                   |  |
| Outer Box                                                                                           |                                       | n/a                     |                         | n/a                              |                                                                                                                                                                               | n/a                                   |  |
| Outer Box quantity                                                                                  |                                       | n/a                     |                         | Outer Box weight (kg)            |                                                                                                                                                                               | n/a                                   |  |
| Number of bulbs                                                                                     |                                       | 1                       |                         | Shade lining colour and material |                                                                                                                                                                               | n/a                                   |  |
| Bulb                                                                                                |                                       | ES/E27 GLS              |                         | Shade gimbal size                |                                                                                                                                                                               | n/a                                   |  |
| Wattage                                                                                             | attage 6-9W LED                       |                         |                         | Shade gimbal type and colour     |                                                                                                                                                                               | n/a                                   |  |
| Tube riser n/a                                                                                      |                                       |                         | Cord grip               |                                  | fixed in base                                                                                                                                                                 |                                       |  |
| ampholder E27 Black plastic with casing                                                             |                                       | antique brass           | SS Grommet              |                                  | Gold Plastic                                                                                                                                                                  |                                       |  |
| Cable colour and mater                                                                              | able colour and material Black fabric |                         |                         | Felt base/Feet                   |                                                                                                                                                                               | Black felt base                       |  |
| Cable type                                                                                          | pe 2x0.75mm <sup>2</sup> , 2m from si |                         | e of base UKCA/CE label |                                  |                                                                                                                                                                               | on lamp holder                        |  |
| Plug                                                                                                |                                       | Black UK 3 pin with 3 a | mp fuse                 | Double insulated label           |                                                                                                                                                                               | on lamp holder                        |  |
| Switch Black in-line                                                                                |                                       |                         | Traceability label      |                                  | on felt base                                                                                                                                                                  |                                       |  |
| Jser manual No                                                                                      |                                       |                         | Y' statement label      |                                  | on the cable next to the plug                                                                                                                                                 |                                       |  |
| IP rating 20<br>Dimmable No                                                                         |                                       | Issue date:             |                         | 29/11/2021 13:45:24              |                                                                                                                                                                               |                                       |  |
|                                                                                                     |                                       | Νο                      |                         |                                  |                                                                                                                                                                               |                                       |  |
| For packaging and labeling information please refer to our Packaging and Labelling Supplier Manual. |                                       |                         |                         |                                  |                                                                                                                                                                               |                                       |  |