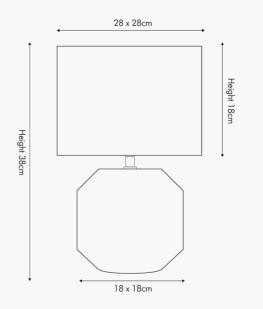

| Product code                                                                                        | roduct code 30-785-C |                                                | Product Type                     |                              | Complete                                                                                                                                                                                                                                                 |                               |  |
|-----------------------------------------------------------------------------------------------------|----------------------|------------------------------------------------|----------------------------------|------------------------------|----------------------------------------------------------------------------------------------------------------------------------------------------------------------------------------------------------------------------------------------------------|-------------------------------|--|
|                                                                                                     |                      |                                                | Description                      |                              | Meribel White Geo Textured Ceramic Table Lamp                                                                                                                                                                                                            |                               |  |
|                                                                                                     |                      |                                                | Range name Me                    |                              | Meribel                                                                                                                                                                                                                                                  | /eribel                       |  |
|                                                                                                     |                      |                                                |                                  |                              | 5018207400719                                                                                                                                                                                                                                            |                               |  |
|                                                                                                     |                      |                                                |                                  |                              | JINX001                                                                                                                                                                                                                                                  |                               |  |
|                                                                                                     |                      |                                                |                                  |                              | China                                                                                                                                                                                                                                                    |                               |  |
|                                                                                                     |                      |                                                |                                  |                              | White                                                                                                                                                                                                                                                    |                               |  |
|                                                                                                     |                      |                                                | Selling colour                   |                              | White                                                                                                                                                                                                                                                    |                               |  |
|                                                                                                     |                      |                                                | Standard material group          |                              | Ceramic and Fabric                                                                                                                                                                                                                                       |                               |  |
|                                                                                                     |                      |                                                | Material composition             |                              | Ceramic and Cotton                                                                                                                                                                                                                                       |                               |  |
|                                                                                                     |                      |                                                | Mail order packaging Ye          |                              | Yes                                                                                                                                                                                                                                                      | Yes                           |  |
|                                                                                                     |                      |                                                | Web description                  |                              | This beautiful ceramic table lamp features a<br>textured tactile detail. Finished in a simple white<br>glaze this lamp also comes complete with a crisp<br>white faux cotton shade to finish the clean neutral<br>look. Also available in other colours. |                               |  |
|                                                                                                     |                      | Length (side to s                              | ide) (cm)                        | Depth (front to back         | (cm)                                                                                                                                                                                                                                                     | Height (top to bottom) (cm)   |  |
| Overall                                                                                             |                      | 28                                             |                                  | 28                           |                                                                                                                                                                                                                                                          | 38                            |  |
| Base (from complete)                                                                                |                      | 18                                             |                                  | 18                           |                                                                                                                                                                                                                                                          | 26                            |  |
| Shade (from complete)                                                                               |                      | 28                                             |                                  | 28                           |                                                                                                                                                                                                                                                          | 18                            |  |
| Tapered shade top                                                                                   |                      | n/a                                            |                                  | n/a                          |                                                                                                                                                                                                                                                          |                               |  |
| Minimum drop                                                                                        |                      | n/a                                            |                                  | Pendant body                 |                                                                                                                                                                                                                                                          | n/a                           |  |
|                                                                                                     |                      |                                                |                                  |                              |                                                                                                                                                                                                                                                          | 1.54                          |  |
| Product Box                                                                                         | 31                   |                                                |                                  | Product weight (kg)<br>31    |                                                                                                                                                                                                                                                          | 36                            |  |
| Product Box quantity                                                                                |                      | 1                                              |                                  | Product Box weight (kg)      |                                                                                                                                                                                                                                                          | 2.3                           |  |
| Outer Box                                                                                           |                      | n/a                                            |                                  | n/a                          |                                                                                                                                                                                                                                                          | n/a                           |  |
| Outer Box quantity n/a                                                                              |                      |                                                | Outer Box weight (kg)            |                              | n/a                                                                                                                                                                                                                                                      |                               |  |
| Number of bulbs 1                                                                                   |                      |                                                | Shade lining colour and material |                              | White PVC lining                                                                                                                                                                                                                                         |                               |  |
| Bulb                                                                                                |                      | ES/E27 GLS                                     |                                  | Shade gimbal size            |                                                                                                                                                                                                                                                          | 42mm                          |  |
| Wattage                                                                                             |                      | 10-12W LED                                     |                                  | Shade gimbal type and colour |                                                                                                                                                                                                                                                          | fixed, 3 white struts         |  |
| Tube riser                                                                                          |                      | 25(h)x17(dia)mm chrome                         |                                  | Cord grip                    |                                                                                                                                                                                                                                                          | in base                       |  |
| Lampholder                                                                                          |                      | E27 Black plastic with chrome casing           |                                  | Grommet                      |                                                                                                                                                                                                                                                          | Black                         |  |
| Cable colour and mater                                                                              | ial                  | Black plastic                                  |                                  | Felt base/Feet               |                                                                                                                                                                                                                                                          | Black felt base               |  |
| Cable type                                                                                          |                      | 2x0.75mm <sup>2</sup> , 1.5m from side of base |                                  | UKCA/CE label                |                                                                                                                                                                                                                                                          | on lamp holder                |  |
| Plug                                                                                                |                      | Black UK 3 pin with 3 amp fuse                 |                                  | Double insulated label       |                                                                                                                                                                                                                                                          | on lamp holder                |  |
| Switch                                                                                              |                      | Black in-line switch (40cm from side of lamp)  |                                  | Traceability label           |                                                                                                                                                                                                                                                          | on felt base                  |  |
| User manual                                                                                         |                      | No                                             |                                  | Y' statement label           |                                                                                                                                                                                                                                                          | on the cable next to the plug |  |
| IP rating 20                                                                                        |                      |                                                | Issue date:                      |                              | 26/01/2022 11:59:46                                                                                                                                                                                                                                      |                               |  |
| Dimmable No                                                                                         |                      |                                                |                                  |                              |                                                                                                                                                                                                                                                          |                               |  |
| For packaging and labeling information please refer to our Packaging and Labelling Supplier Manual. |                      |                                                |                                  |                              |                                                                                                                                                                                                                                                          |                               |  |