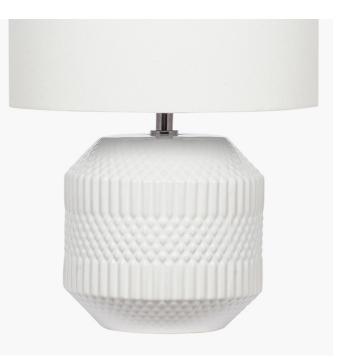

| Product code                                                                                        | roduct code 30-785-C |                                                | Product Type                     |                              | Complete                                                                                                                                                                                                                                                 |                               |  |
|-----------------------------------------------------------------------------------------------------|----------------------|------------------------------------------------|----------------------------------|------------------------------|----------------------------------------------------------------------------------------------------------------------------------------------------------------------------------------------------------------------------------------------------------|-------------------------------|--|
|                                                                                                     |                      |                                                | Description                      |                              | Meribel White Geo Textured Ceramic Table Lamp                                                                                                                                                                                                            |                               |  |
|                                                                                                     |                      |                                                | Range name Me                    |                              | Meribel                                                                                                                                                                                                                                                  | /eribel                       |  |
|                                                                                                     |                      |                                                |                                  |                              | 5018207400719                                                                                                                                                                                                                                            |                               |  |
|                                                                                                     |                      |                                                |                                  |                              | JINX001                                                                                                                                                                                                                                                  |                               |  |
|                                                                                                     |                      |                                                |                                  |                              | China                                                                                                                                                                                                                                                    |                               |  |
|                                                                                                     |                      |                                                |                                  |                              | White                                                                                                                                                                                                                                                    |                               |  |
|                                                                                                     |                      |                                                | Selling colour                   |                              | White                                                                                                                                                                                                                                                    |                               |  |
|                                                                                                     |                      |                                                | Standard material group          |                              | Ceramic and Fabric                                                                                                                                                                                                                                       |                               |  |
|                                                                                                     |                      |                                                | Material composition             |                              | Ceramic and Cotton                                                                                                                                                                                                                                       |                               |  |
|                                                                                                     |                      |                                                | Mail order packaging Ye          |                              | Yes                                                                                                                                                                                                                                                      | Yes                           |  |
|                                                                                                     |                      |                                                | Web description                  |                              | This beautiful ceramic table lamp features a<br>textured tactile detail. Finished in a simple white<br>glaze this lamp also comes complete with a crisp<br>white faux cotton shade to finish the clean neutral<br>look. Also available in other colours. |                               |  |
|                                                                                                     |                      | Length (side to s                              | ide) (cm)                        | Depth (front to back         | (cm)                                                                                                                                                                                                                                                     | Height (top to bottom) (cm)   |  |
| Overall                                                                                             |                      | 28                                             |                                  | 28                           |                                                                                                                                                                                                                                                          | 38                            |  |
| Base (from complete)                                                                                |                      | 18                                             |                                  | 18                           |                                                                                                                                                                                                                                                          | 26                            |  |
| Shade (from complete)                                                                               |                      | 28                                             |                                  | 28                           |                                                                                                                                                                                                                                                          | 18                            |  |
| Tapered shade top                                                                                   |                      | n/a                                            |                                  | n/a                          |                                                                                                                                                                                                                                                          |                               |  |
| Minimum drop                                                                                        |                      | n/a                                            |                                  | Pendant body                 |                                                                                                                                                                                                                                                          | n/a                           |  |
|                                                                                                     |                      |                                                |                                  |                              |                                                                                                                                                                                                                                                          | 1.54                          |  |
| Product Box                                                                                         | 31                   |                                                |                                  | Product weight (kg)<br>31    |                                                                                                                                                                                                                                                          | 36                            |  |
| Product Box quantity                                                                                |                      | 1                                              |                                  | Product Box weight (kg)      |                                                                                                                                                                                                                                                          | 2.3                           |  |
| Outer Box                                                                                           |                      | n/a                                            |                                  | n/a                          |                                                                                                                                                                                                                                                          | n/a                           |  |
| Outer Box quantity n/a                                                                              |                      |                                                | Outer Box weight (kg)            |                              | n/a                                                                                                                                                                                                                                                      |                               |  |
| Number of bulbs 1                                                                                   |                      |                                                | Shade lining colour and material |                              | White PVC lining                                                                                                                                                                                                                                         |                               |  |
| Bulb                                                                                                |                      | ES/E27 GLS                                     |                                  | Shade gimbal size            |                                                                                                                                                                                                                                                          | 42mm                          |  |
| Wattage                                                                                             |                      | 10-12W LED                                     |                                  | Shade gimbal type and colour |                                                                                                                                                                                                                                                          | fixed, 3 white struts         |  |
| Tube riser                                                                                          |                      | 25(h)x17(dia)mm chrome                         |                                  | Cord grip                    |                                                                                                                                                                                                                                                          | in base                       |  |
| Lampholder                                                                                          |                      | E27 Black plastic with chrome casing           |                                  | Grommet                      |                                                                                                                                                                                                                                                          | Black                         |  |
| Cable colour and mater                                                                              | ial                  | Black plastic                                  |                                  | Felt base/Feet               |                                                                                                                                                                                                                                                          | Black felt base               |  |
| Cable type                                                                                          |                      | 2x0.75mm <sup>2</sup> , 1.5m from side of base |                                  | UKCA/CE label                |                                                                                                                                                                                                                                                          | on lamp holder                |  |
| Plug                                                                                                |                      | Black UK 3 pin with 3 amp fuse                 |                                  | Double insulated label       |                                                                                                                                                                                                                                                          | on lamp holder                |  |
| Switch                                                                                              |                      | Black in-line switch (40cm from side of lamp)  |                                  | Traceability label           |                                                                                                                                                                                                                                                          | on felt base                  |  |
| User manual                                                                                         |                      | No                                             |                                  | Y' statement label           |                                                                                                                                                                                                                                                          | on the cable next to the plug |  |
| IP rating 20                                                                                        |                      |                                                | Issue date:                      |                              | 26/01/2022 11:59:46                                                                                                                                                                                                                                      |                               |  |
| Dimmable No                                                                                         |                      |                                                |                                  |                              |                                                                                                                                                                                                                                                          |                               |  |
| For packaging and labeling information please refer to our Packaging and Labelling Supplier Manual. |                      |                                                |                                  |                              |                                                                                                                                                                                                                                                          |                               |  |