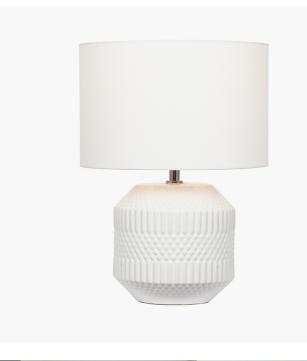

| Product code                                                                                        | roduct code 30-785-C |                                                | Product Type                     |                              | Complete                                                                                                                                                                                                                                                 |                               |  |
|-----------------------------------------------------------------------------------------------------|----------------------|------------------------------------------------|----------------------------------|------------------------------|----------------------------------------------------------------------------------------------------------------------------------------------------------------------------------------------------------------------------------------------------------|-------------------------------|--|
|                                                                                                     |                      |                                                | Description                      |                              | Meribel White Geo Textured Ceramic Table Lamp                                                                                                                                                                                                            |                               |  |
|                                                                                                     |                      |                                                | Range name Me                    |                              | Meribel                                                                                                                                                                                                                                                  | /eribel                       |  |
|                                                                                                     |                      |                                                |                                  |                              | 5018207400719                                                                                                                                                                                                                                            |                               |  |
|                                                                                                     |                      |                                                |                                  |                              | JINX001                                                                                                                                                                                                                                                  |                               |  |
|                                                                                                     |                      |                                                |                                  |                              | China                                                                                                                                                                                                                                                    |                               |  |
|                                                                                                     |                      |                                                |                                  |                              | White                                                                                                                                                                                                                                                    |                               |  |
|                                                                                                     |                      |                                                | Selling colour                   |                              | White                                                                                                                                                                                                                                                    |                               |  |
|                                                                                                     |                      |                                                | Standard material group          |                              | Ceramic and Fabric                                                                                                                                                                                                                                       |                               |  |
|                                                                                                     |                      |                                                | Material composition             |                              | Ceramic and Cotton                                                                                                                                                                                                                                       |                               |  |
|                                                                                                     |                      |                                                | Mail order packaging Ye          |                              | Yes                                                                                                                                                                                                                                                      | Yes                           |  |
|                                                                                                     |                      |                                                | Web description                  |                              | This beautiful ceramic table lamp features a<br>textured tactile detail. Finished in a simple white<br>glaze this lamp also comes complete with a crisp<br>white faux cotton shade to finish the clean neutral<br>look. Also available in other colours. |                               |  |
|                                                                                                     |                      | Length (side to s                              | ide) (cm)                        | Depth (front to back         | (cm)                                                                                                                                                                                                                                                     | Height (top to bottom) (cm)   |  |
| Overall                                                                                             |                      | 28                                             |                                  | 28                           |                                                                                                                                                                                                                                                          | 38                            |  |
| Base (from complete)                                                                                |                      | 18                                             |                                  | 18                           |                                                                                                                                                                                                                                                          | 26                            |  |
| Shade (from complete)                                                                               |                      | 28                                             |                                  | 28                           |                                                                                                                                                                                                                                                          | 18                            |  |
| Tapered shade top                                                                                   |                      | n/a                                            |                                  | n/a                          |                                                                                                                                                                                                                                                          |                               |  |
| Minimum drop                                                                                        |                      | n/a                                            |                                  | Pendant body                 |                                                                                                                                                                                                                                                          | n/a                           |  |
|                                                                                                     |                      |                                                |                                  |                              |                                                                                                                                                                                                                                                          | 1.54                          |  |
| Product Box                                                                                         | 31                   |                                                |                                  | Product weight (kg)<br>31    |                                                                                                                                                                                                                                                          | 36                            |  |
| Product Box quantity                                                                                |                      | 1                                              |                                  | Product Box weight (kg)      |                                                                                                                                                                                                                                                          | 2.3                           |  |
| Outer Box                                                                                           |                      | n/a                                            |                                  | n/a                          |                                                                                                                                                                                                                                                          | n/a                           |  |
| Outer Box quantity n/a                                                                              |                      |                                                | Outer Box weight (kg)            |                              | n/a                                                                                                                                                                                                                                                      |                               |  |
| Number of bulbs 1                                                                                   |                      |                                                | Shade lining colour and material |                              | White PVC lining                                                                                                                                                                                                                                         |                               |  |
| Bulb                                                                                                |                      | ES/E27 GLS                                     |                                  | Shade gimbal size            |                                                                                                                                                                                                                                                          | 42mm                          |  |
| Wattage                                                                                             |                      | 10-12W LED                                     |                                  | Shade gimbal type and colour |                                                                                                                                                                                                                                                          | fixed, 3 white struts         |  |
| Tube riser                                                                                          |                      | 25(h)x17(dia)mm chrome                         |                                  | Cord grip                    |                                                                                                                                                                                                                                                          | in base                       |  |
| Lampholder                                                                                          |                      | E27 Black plastic with chrome casing           |                                  | Grommet                      |                                                                                                                                                                                                                                                          | Black                         |  |
| Cable colour and mater                                                                              | ial                  | Black plastic                                  |                                  | Felt base/Feet               |                                                                                                                                                                                                                                                          | Black felt base               |  |
| Cable type                                                                                          |                      | 2x0.75mm <sup>2</sup> , 1.5m from side of base |                                  | UKCA/CE label                |                                                                                                                                                                                                                                                          | on lamp holder                |  |
| Plug                                                                                                |                      | Black UK 3 pin with 3 amp fuse                 |                                  | Double insulated label       |                                                                                                                                                                                                                                                          | on lamp holder                |  |
| Switch                                                                                              |                      | Black in-line switch (40cm from side of lamp)  |                                  | Traceability label           |                                                                                                                                                                                                                                                          | on felt base                  |  |
| User manual                                                                                         |                      | No                                             |                                  | Y' statement label           |                                                                                                                                                                                                                                                          | on the cable next to the plug |  |
| IP rating 20                                                                                        |                      |                                                | Issue date:                      |                              | 26/01/2022 11:59:46                                                                                                                                                                                                                                      |                               |  |
| Dimmable No                                                                                         |                      |                                                |                                  |                              |                                                                                                                                                                                                                                                          |                               |  |
| For packaging and labeling information please refer to our Packaging and Labelling Supplier Manual. |                      |                                                |                                  |                              |                                                                                                                                                                                                                                                          |                               |  |