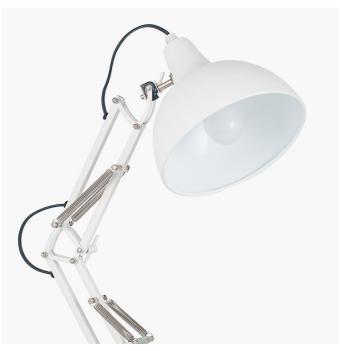

| Product code                                                                                                                                                                                                                                                                                                                                                                                                                                                                                                                                                                                                                                                                                                                                                                                                                                                                                                                                                                                                                                                                                                                                                                                                                                                                                                                                                                                                                                                                                                                                                                                                                                                                                                                                                                                                                                                                                                                                                                                                                                                                                                                   | 30-792-C | Product Type            | Complete                                                                                                                                                                                                                                                                                                                                                                                                                                                                  |
|--------------------------------------------------------------------------------------------------------------------------------------------------------------------------------------------------------------------------------------------------------------------------------------------------------------------------------------------------------------------------------------------------------------------------------------------------------------------------------------------------------------------------------------------------------------------------------------------------------------------------------------------------------------------------------------------------------------------------------------------------------------------------------------------------------------------------------------------------------------------------------------------------------------------------------------------------------------------------------------------------------------------------------------------------------------------------------------------------------------------------------------------------------------------------------------------------------------------------------------------------------------------------------------------------------------------------------------------------------------------------------------------------------------------------------------------------------------------------------------------------------------------------------------------------------------------------------------------------------------------------------------------------------------------------------------------------------------------------------------------------------------------------------------------------------------------------------------------------------------------------------------------------------------------------------------------------------------------------------------------------------------------------------------------------------------------------------------------------------------------------------|----------|-------------------------|---------------------------------------------------------------------------------------------------------------------------------------------------------------------------------------------------------------------------------------------------------------------------------------------------------------------------------------------------------------------------------------------------------------------------------------------------------------------------|
|                                                                                                                                                                                                                                                                                                                                                                                                                                                                                                                                                                                                                                                                                                                                                                                                                                                                                                                                                                                                                                                                                                                                                                                                                                                                                                                                                                                                                                                                                                                                                                                                                                                                                                                                                                                                                                                                                                                                                                                                                                                                                                                                |          | Description             | Alonzo Matt White Task Table Lamp                                                                                                                                                                                                                                                                                                                                                                                                                                         |
|                                                                                                                                                                                                                                                                                                                                                                                                                                                                                                                                                                                                                                                                                                                                                                                                                                                                                                                                                                                                                                                                                                                                                                                                                                                                                                                                                                                                                                                                                                                                                                                                                                                                                                                                                                                                                                                                                                                                                                                                                                                                                                                                |          | Range name              | Alonzo                                                                                                                                                                                                                                                                                                                                                                                                                                                                    |
|                                                                                                                                                                                                                                                                                                                                                                                                                                                                                                                                                                                                                                                                                                                                                                                                                                                                                                                                                                                                                                                                                                                                                                                                                                                                                                                                                                                                                                                                                                                                                                                                                                                                                                                                                                                                                                                                                                                                                                                                                                                                                                                                |          | Barcode                 | 5018207400801                                                                                                                                                                                                                                                                                                                                                                                                                                                             |
|                                                                                                                                                                                                                                                                                                                                                                                                                                                                                                                                                                                                                                                                                                                                                                                                                                                                                                                                                                                                                                                                                                                                                                                                                                                                                                                                                                                                                                                                                                                                                                                                                                                                                                                                                                                                                                                                                                                                                                                                                                                                                                                                |          | Supplier code           | CHIN001                                                                                                                                                                                                                                                                                                                                                                                                                                                                   |
|                                                                                                                                                                                                                                                                                                                                                                                                                                                                                                                                                                                                                                                                                                                                                                                                                                                                                                                                                                                                                                                                                                                                                                                                                                                                                                                                                                                                                                                                                                                                                                                                                                                                                                                                                                                                                                                                                                                                                                                                                                                                                                                                |          | Country of origin       | China                                                                                                                                                                                                                                                                                                                                                                                                                                                                     |
|                                                                                                                                                                                                                                                                                                                                                                                                                                                                                                                                                                                                                                                                                                                                                                                                                                                                                                                                                                                                                                                                                                                                                                                                                                                                                                                                                                                                                                                                                                                                                                                                                                                                                                                                                                                                                                                                                                                                                                                                                                                                                                                                |          | Standard colour group   | White                                                                                                                                                                                                                                                                                                                                                                                                                                                                     |
|                                                                                                                                                                                                                                                                                                                                                                                                                                                                                                                                                                                                                                                                                                                                                                                                                                                                                                                                                                                                                                                                                                                                                                                                                                                                                                                                                                                                                                                                                                                                                                                                                                                                                                                                                                                                                                                                                                                                                                                                                                                                                                                                |          | Selling colour          | Matt White                                                                                                                                                                                                                                                                                                                                                                                                                                                                |
|                                                                                                                                                                                                                                                                                                                                                                                                                                                                                                                                                                                                                                                                                                                                                                                                                                                                                                                                                                                                                                                                                                                                                                                                                                                                                                                                                                                                                                                                                                                                                                                                                                                                                                                                                                                                                                                                                                                                                                                                                                                                                                                                |          | Standard material group | Metal                                                                                                                                                                                                                                                                                                                                                                                                                                                                     |
|                                                                                                                                                                                                                                                                                                                                                                                                                                                                                                                                                                                                                                                                                                                                                                                                                                                                                                                                                                                                                                                                                                                                                                                                                                                                                                                                                                                                                                                                                                                                                                                                                                                                                                                                                                                                                                                                                                                                                                                                                                                                                                                                |          | Material composition    | 100% steel                                                                                                                                                                                                                                                                                                                                                                                                                                                                |
| A Comment of the Comm |          | Mail order packaging    | Yes                                                                                                                                                                                                                                                                                                                                                                                                                                                                       |
|                                                                                                                                                                                                                                                                                                                                                                                                                                                                                                                                                                                                                                                                                                                                                                                                                                                                                                                                                                                                                                                                                                                                                                                                                                                                                                                                                                                                                                                                                                                                                                                                                                                                                                                                                                                                                                                                                                                                                                                                                                                                                                                                |          | Web description         | The classic design of this industrial task table lamp mirrors perfectly our oversized task floor lamp. Quirky yet functional, this table lamp has an adjustable arm and head for directional lighting where required. Finished in a matt white you can make a statement in any room in the home with this iconic product. Also available in grey, matt black, brushed brass. brushed chrome and shiny copper. Why not take a look at our matching floor lamp and pendant. |

|                           | Length (side to side) (cm)                    | Depth (front to back) (cm)       | Height (top to bottom) (cm)   |  |
|---------------------------|-----------------------------------------------|----------------------------------|-------------------------------|--|
| Overall                   | 19                                            | 31                               | 55                            |  |
| Base (from complete)      | n/a                                           | n/a                              | n/a                           |  |
| Shade (from complete)     | n/a                                           | n/a                              | n/a                           |  |
| Tapered shade top         | n/a                                           | n/a                              |                               |  |
| Minimum drop              | n/a                                           | Pendant body                     | n/a                           |  |
|                           | 5555 <u>-</u>                                 | Product weight (kg)              | 2.46                          |  |
| Product Box               | 24.5                                          | 20.5                             | 52                            |  |
| Product Box quantity      | 1                                             | Product Box weight (kg)          | 3                             |  |
| Outer Box                 | n/a                                           | n/a                              | n/a                           |  |
| Outer Box quantity        | n/a                                           | Outer Box weight (kg)            | n/a                           |  |
|                           |                                               |                                  |                               |  |
| Number of bulbs           | 1                                             | Shade lining colour and material | n/a                           |  |
| Bulb                      | ES/E27 Golf Ball                              | Shade gimbal size                | n/a                           |  |
| Wattage                   | 6-9W LED                                      | Shade gimbal type and colour     | n/a                           |  |
| Tube riser                | n/a                                           | Cord grip                        | in base                       |  |
| Lampholder                | E27 White plastic                             | Grommet                          | Black                         |  |
| Cable colour and material | Black plastic                                 | Felt base/Feet                   | Black felt base               |  |
| Cable type                | 2x0.75mm², 1.8m from side of base             | UKCA/CE label                    | on lamp holder                |  |
| Plug                      | Black UK 3 pin with 3 amp fuse                | Double insulated label           | on lamp holder                |  |
| Switch                    | Black in-line switch (35cm from side of lamp) | Traceability label               | on felt base                  |  |
| User manual               | Yes                                           | Y' statement label               | on the cable next to the plug |  |
| IP rating                 | rating 20                                     |                                  | 26/04/2022 44:50:52           |  |
| Dimmable                  | No                                            | Issue date:                      | 26/01/2022 11:59:58           |  |
| Far nackaning and labeli  |                                               | Declaring and Labelling Com      | nlien Menuel                  |  |