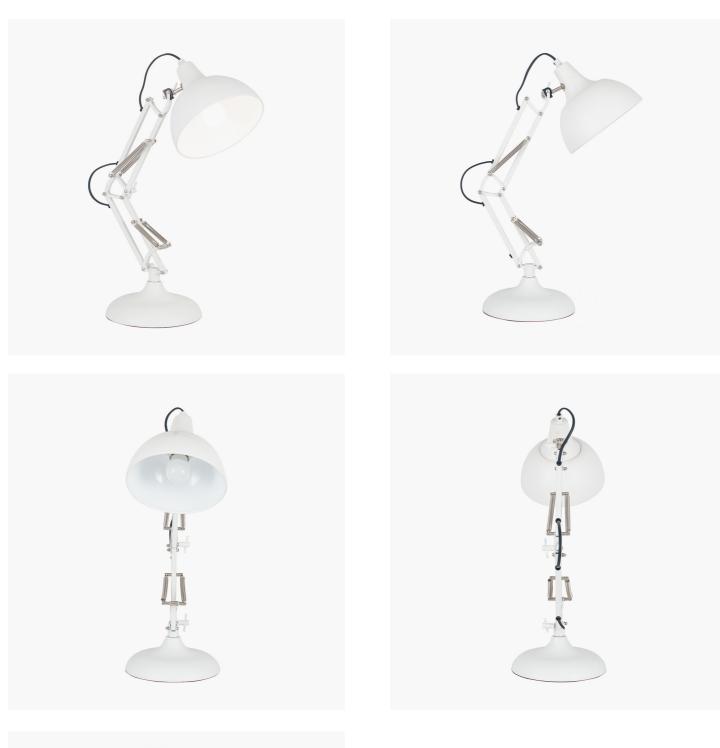

| Product code                                                                                                                                                                                                                                                                                                                                                                                                                                                                                                                                                                                                                                                                                                                                                                                                                                                                                                                                                                                                                                                                                                                                                                                                                                                                                                                                                                                                                                                                                                                                                                                                                                                                                                                                                                                                                                                                                                                                                                                                                                                                                                                   | 30-792-C | Product Type            | Complete                                                                                                                                                                                                                                                                                                                                                                                                                                                                  |
|--------------------------------------------------------------------------------------------------------------------------------------------------------------------------------------------------------------------------------------------------------------------------------------------------------------------------------------------------------------------------------------------------------------------------------------------------------------------------------------------------------------------------------------------------------------------------------------------------------------------------------------------------------------------------------------------------------------------------------------------------------------------------------------------------------------------------------------------------------------------------------------------------------------------------------------------------------------------------------------------------------------------------------------------------------------------------------------------------------------------------------------------------------------------------------------------------------------------------------------------------------------------------------------------------------------------------------------------------------------------------------------------------------------------------------------------------------------------------------------------------------------------------------------------------------------------------------------------------------------------------------------------------------------------------------------------------------------------------------------------------------------------------------------------------------------------------------------------------------------------------------------------------------------------------------------------------------------------------------------------------------------------------------------------------------------------------------------------------------------------------------|----------|-------------------------|---------------------------------------------------------------------------------------------------------------------------------------------------------------------------------------------------------------------------------------------------------------------------------------------------------------------------------------------------------------------------------------------------------------------------------------------------------------------------|
|                                                                                                                                                                                                                                                                                                                                                                                                                                                                                                                                                                                                                                                                                                                                                                                                                                                                                                                                                                                                                                                                                                                                                                                                                                                                                                                                                                                                                                                                                                                                                                                                                                                                                                                                                                                                                                                                                                                                                                                                                                                                                                                                |          | Description             | Alonzo Matt White Task Table Lamp                                                                                                                                                                                                                                                                                                                                                                                                                                         |
|                                                                                                                                                                                                                                                                                                                                                                                                                                                                                                                                                                                                                                                                                                                                                                                                                                                                                                                                                                                                                                                                                                                                                                                                                                                                                                                                                                                                                                                                                                                                                                                                                                                                                                                                                                                                                                                                                                                                                                                                                                                                                                                                |          | Range name              | Alonzo                                                                                                                                                                                                                                                                                                                                                                                                                                                                    |
|                                                                                                                                                                                                                                                                                                                                                                                                                                                                                                                                                                                                                                                                                                                                                                                                                                                                                                                                                                                                                                                                                                                                                                                                                                                                                                                                                                                                                                                                                                                                                                                                                                                                                                                                                                                                                                                                                                                                                                                                                                                                                                                                |          | Barcode                 | 5018207400801                                                                                                                                                                                                                                                                                                                                                                                                                                                             |
|                                                                                                                                                                                                                                                                                                                                                                                                                                                                                                                                                                                                                                                                                                                                                                                                                                                                                                                                                                                                                                                                                                                                                                                                                                                                                                                                                                                                                                                                                                                                                                                                                                                                                                                                                                                                                                                                                                                                                                                                                                                                                                                                |          | Supplier code           | CHIN001                                                                                                                                                                                                                                                                                                                                                                                                                                                                   |
|                                                                                                                                                                                                                                                                                                                                                                                                                                                                                                                                                                                                                                                                                                                                                                                                                                                                                                                                                                                                                                                                                                                                                                                                                                                                                                                                                                                                                                                                                                                                                                                                                                                                                                                                                                                                                                                                                                                                                                                                                                                                                                                                |          | Country of origin       | China                                                                                                                                                                                                                                                                                                                                                                                                                                                                     |
|                                                                                                                                                                                                                                                                                                                                                                                                                                                                                                                                                                                                                                                                                                                                                                                                                                                                                                                                                                                                                                                                                                                                                                                                                                                                                                                                                                                                                                                                                                                                                                                                                                                                                                                                                                                                                                                                                                                                                                                                                                                                                                                                |          | Standard colour group   | White                                                                                                                                                                                                                                                                                                                                                                                                                                                                     |
|                                                                                                                                                                                                                                                                                                                                                                                                                                                                                                                                                                                                                                                                                                                                                                                                                                                                                                                                                                                                                                                                                                                                                                                                                                                                                                                                                                                                                                                                                                                                                                                                                                                                                                                                                                                                                                                                                                                                                                                                                                                                                                                                |          | Selling colour          | Matt White                                                                                                                                                                                                                                                                                                                                                                                                                                                                |
|                                                                                                                                                                                                                                                                                                                                                                                                                                                                                                                                                                                                                                                                                                                                                                                                                                                                                                                                                                                                                                                                                                                                                                                                                                                                                                                                                                                                                                                                                                                                                                                                                                                                                                                                                                                                                                                                                                                                                                                                                                                                                                                                |          | Standard material group | Metal                                                                                                                                                                                                                                                                                                                                                                                                                                                                     |
|                                                                                                                                                                                                                                                                                                                                                                                                                                                                                                                                                                                                                                                                                                                                                                                                                                                                                                                                                                                                                                                                                                                                                                                                                                                                                                                                                                                                                                                                                                                                                                                                                                                                                                                                                                                                                                                                                                                                                                                                                                                                                                                                |          | Material composition    | 100% steel                                                                                                                                                                                                                                                                                                                                                                                                                                                                |
| A Comment of the Comm |          | Mail order packaging    | Yes                                                                                                                                                                                                                                                                                                                                                                                                                                                                       |
|                                                                                                                                                                                                                                                                                                                                                                                                                                                                                                                                                                                                                                                                                                                                                                                                                                                                                                                                                                                                                                                                                                                                                                                                                                                                                                                                                                                                                                                                                                                                                                                                                                                                                                                                                                                                                                                                                                                                                                                                                                                                                                                                |          | Web description         | The classic design of this industrial task table lamp mirrors perfectly our oversized task floor lamp. Quirky yet functional, this table lamp has an adjustable arm and head for directional lighting where required. Finished in a matt white you can make a statement in any room in the home with this iconic product. Also available in grey, matt black, brushed brass. brushed chrome and shiny copper. Why not take a look at our matching floor lamp and pendant. |

|                           | Length (side to side) (cm)                    | Depth (front to back) (cm)       | Height (top to bottom) (cm)   |  |
|---------------------------|-----------------------------------------------|----------------------------------|-------------------------------|--|
| Overall                   | 19                                            | 31                               | 55                            |  |
| Base (from complete)      | n/a                                           | n/a                              | n/a                           |  |
| Shade (from complete)     | n/a                                           | n/a                              | n/a                           |  |
| Tapered shade top         | n/a                                           | n/a                              |                               |  |
| Minimum drop              | n/a                                           | Pendant body                     | n/a                           |  |
|                           | 5555 <u>-</u>                                 | Product weight (kg)              | 2.46                          |  |
| Product Box               | 24.5                                          | 20.5                             | 52                            |  |
| Product Box quantity      | 1                                             | Product Box weight (kg)          | 3                             |  |
| Outer Box                 | n/a                                           | n/a                              | n/a                           |  |
| Outer Box quantity        | n/a                                           | Outer Box weight (kg)            | n/a                           |  |
|                           |                                               |                                  |                               |  |
| Number of bulbs           | 1                                             | Shade lining colour and material | n/a                           |  |
| Bulb                      | ES/E27 Golf Ball                              | Shade gimbal size                | n/a                           |  |
| Wattage                   | 6-9W LED                                      | Shade gimbal type and colour     | n/a                           |  |
| Tube riser                | n/a                                           | Cord grip                        | in base                       |  |
| Lampholder                | E27 White plastic                             | Grommet                          | Black                         |  |
| Cable colour and material | Black plastic                                 | Felt base/Feet                   | Black felt base               |  |
| Cable type                | 2x0.75mm², 1.8m from side of base             | UKCA/CE label                    | on lamp holder                |  |
| Plug                      | Black UK 3 pin with 3 amp fuse                | Double insulated label           | on lamp holder                |  |
| Switch                    | Black in-line switch (35cm from side of lamp) | Traceability label               | on felt base                  |  |
| User manual               | Yes                                           | Y' statement label               | on the cable next to the plug |  |
| IP rating                 | rating 20                                     |                                  | 26/04/2022 44:50:52           |  |
| Dimmable                  | No                                            | Issue date:                      | 26/01/2022 11:59:58           |  |
| Far nackaning and labeli  |                                               | Declaring and Labelling Com      | nlien Menuel                  |  |