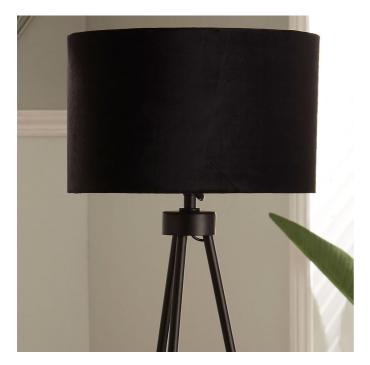

| Product code 3                                                                                      | 2-123-C                                        | Product Type            |                                  | Complete                                                                                                                                                                                                                                                                                                         |                               |  |
|-----------------------------------------------------------------------------------------------------|------------------------------------------------|-------------------------|----------------------------------|------------------------------------------------------------------------------------------------------------------------------------------------------------------------------------------------------------------------------------------------------------------------------------------------------------------|-------------------------------|--|
|                                                                                                     |                                                | Description             |                                  | Houston Matt Black Tripod Floor Lamp                                                                                                                                                                                                                                                                             |                               |  |
|                                                                                                     |                                                | Range name ⊦            |                                  | Houston Black                                                                                                                                                                                                                                                                                                    |                               |  |
|                                                                                                     |                                                | Barcode 5               |                                  | 5018207387744                                                                                                                                                                                                                                                                                                    |                               |  |
|                                                                                                     |                                                | Supplier code JIN       |                                  | JINX001                                                                                                                                                                                                                                                                                                          | INX001                        |  |
|                                                                                                     |                                                | , ,                     |                                  | China                                                                                                                                                                                                                                                                                                            |                               |  |
|                                                                                                     |                                                | 0                       |                                  | Black                                                                                                                                                                                                                                                                                                            |                               |  |
|                                                                                                     |                                                |                         |                                  | Matt Black<br>Metal and Fabric                                                                                                                                                                                                                                                                                   |                               |  |
|                                                                                                     |                                                | Standard material group |                                  |                                                                                                                                                                                                                                                                                                                  |                               |  |
|                                                                                                     |                                                | Material composition    |                                  | Steel, Velvet                                                                                                                                                                                                                                                                                                    |                               |  |
|                                                                                                     |                                                | Mail order packaging    |                                  | Yes                                                                                                                                                                                                                                                                                                              |                               |  |
|                                                                                                     |                                                | Web description         |                                  | This contemporary tripod floor lamp is a simple yet<br>elegant style with slim legs and matt black metal<br>finish. The shade is a luxurious black velvet lined in<br>matching faux cotton adding sophisticated glamour<br>to any room. Also available; a matching table lamp<br>and a brushed silver colourway. |                               |  |
|                                                                                                     | Length (side to s                              | ide) (cm)               | Depth (front to back             | (cm)                                                                                                                                                                                                                                                                                                             | Height (top to bottom) (cm)   |  |
| Overall                                                                                             | 46.5                                           |                         | 46.5                             |                                                                                                                                                                                                                                                                                                                  | 158.5                         |  |
| Base (from complete)                                                                                | 46.5                                           |                         | 46.5                             |                                                                                                                                                                                                                                                                                                                  | 142.5                         |  |
| Shade (from complete)                                                                               | 42                                             |                         | 42                               |                                                                                                                                                                                                                                                                                                                  | 23                            |  |
| Tapered shade top                                                                                   | n/a                                            |                         | n/a                              |                                                                                                                                                                                                                                                                                                                  |                               |  |
| Minimum drop                                                                                        | n/a                                            |                         | Pendant body                     |                                                                                                                                                                                                                                                                                                                  | n/a                           |  |
|                                                                                                     |                                                |                         | Product weight (kg)              |                                                                                                                                                                                                                                                                                                                  | 1.8                           |  |
| Product Box                                                                                         | 44                                             |                         | 44                               |                                                                                                                                                                                                                                                                                                                  | 29                            |  |
| Product Box quantity                                                                                | 1                                              |                         | Product Box weight (kg)          |                                                                                                                                                                                                                                                                                                                  | 3.1                           |  |
| Outer Box                                                                                           | n/a                                            |                         | n/a                              |                                                                                                                                                                                                                                                                                                                  | n/a                           |  |
| Outer Box quantity                                                                                  | n/a                                            |                         | Outer Box weight (kg)            |                                                                                                                                                                                                                                                                                                                  | n/a                           |  |
|                                                                                                     |                                                |                         |                                  |                                                                                                                                                                                                                                                                                                                  |                               |  |
| Number of bulbs                                                                                     | 1                                              |                         | Shade lining colour and material |                                                                                                                                                                                                                                                                                                                  | n/a                           |  |
| Bulb                                                                                                | ES/E27 GLS                                     |                         | Shade gimbal size                |                                                                                                                                                                                                                                                                                                                  | 42mm                          |  |
| Wattage                                                                                             | 10-12W LED                                     |                         | Shade gimbal type and colour     |                                                                                                                                                                                                                                                                                                                  | fixed                         |  |
| Tube riser                                                                                          | 20(h)x16(dia)mm matt black                     |                         | Cord grip                        |                                                                                                                                                                                                                                                                                                                  | fixed in base                 |  |
| Lampholder                                                                                          | E27 Black plastic with matt black casing       |                         | Grommet                          |                                                                                                                                                                                                                                                                                                                  | n/a                           |  |
| Cable colour and material                                                                           | Black plastic                                  |                         | Felt base/Feet                   |                                                                                                                                                                                                                                                                                                                  | n/a                           |  |
| Cable type                                                                                          | 2x0.75mm <sup>2</sup> , 2.5m from side of base |                         | UKCA/CE label                    |                                                                                                                                                                                                                                                                                                                  | on lamp holder                |  |
| Plug                                                                                                | Black UK 3 pin with 3 amp fuse                 |                         | Double insulated label           |                                                                                                                                                                                                                                                                                                                  | on lamp holder                |  |
| Switch                                                                                              | Black foot (85cm from side of base)            |                         | Traceability label               |                                                                                                                                                                                                                                                                                                                  | on cable by the plug          |  |
| User manual                                                                                         | Yes                                            |                         | Y' statement label               |                                                                                                                                                                                                                                                                                                                  | on the cable next to the plug |  |
| IP rating                                                                                           | 20                                             | Issue date:             |                                  | 29/11/2021 11:26:27                                                                                                                                                                                                                                                                                              |                               |  |
| Dimmable                                                                                            | No                                             |                         |                                  |                                                                                                                                                                                                                                                                                                                  |                               |  |
| For packaging and labeling information please refer to our Packaging and Labelling Supplier Manual. |                                                |                         |                                  |                                                                                                                                                                                                                                                                                                                  |                               |  |