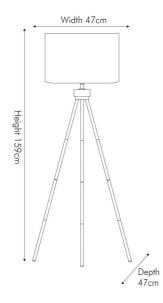

| Product code 3                                                                                      | 2-123-C                                        | Product Type            |                                  | Complete                                                                                                                                                                                                                                                                                                         |                               |  |
|-----------------------------------------------------------------------------------------------------|------------------------------------------------|-------------------------|----------------------------------|------------------------------------------------------------------------------------------------------------------------------------------------------------------------------------------------------------------------------------------------------------------------------------------------------------------|-------------------------------|--|
|                                                                                                     |                                                | Description             |                                  | Houston Matt Black Tripod Floor Lamp                                                                                                                                                                                                                                                                             |                               |  |
|                                                                                                     |                                                | Range name ⊦            |                                  | Houston Black                                                                                                                                                                                                                                                                                                    |                               |  |
|                                                                                                     |                                                | Barcode 5               |                                  | 5018207387744                                                                                                                                                                                                                                                                                                    |                               |  |
|                                                                                                     |                                                | Supplier code JIN       |                                  | JINX001                                                                                                                                                                                                                                                                                                          | INX001                        |  |
|                                                                                                     |                                                | , ,                     |                                  | China                                                                                                                                                                                                                                                                                                            |                               |  |
|                                                                                                     |                                                | 0                       |                                  | Black                                                                                                                                                                                                                                                                                                            |                               |  |
|                                                                                                     |                                                |                         |                                  | Matt Black<br>Metal and Fabric                                                                                                                                                                                                                                                                                   |                               |  |
|                                                                                                     |                                                | Standard material group |                                  |                                                                                                                                                                                                                                                                                                                  |                               |  |
|                                                                                                     |                                                | Material composition    |                                  | Steel, Velvet                                                                                                                                                                                                                                                                                                    |                               |  |
|                                                                                                     |                                                | Mail order packaging    |                                  | Yes                                                                                                                                                                                                                                                                                                              |                               |  |
|                                                                                                     |                                                | Web description         |                                  | This contemporary tripod floor lamp is a simple yet<br>elegant style with slim legs and matt black metal<br>finish. The shade is a luxurious black velvet lined in<br>matching faux cotton adding sophisticated glamour<br>to any room. Also available; a matching table lamp<br>and a brushed silver colourway. |                               |  |
|                                                                                                     | Length (side to s                              | ide) (cm)               | Depth (front to back             | (cm)                                                                                                                                                                                                                                                                                                             | Height (top to bottom) (cm)   |  |
| Overall                                                                                             | 46.5                                           |                         | 46.5                             |                                                                                                                                                                                                                                                                                                                  | 158.5                         |  |
| Base (from complete)                                                                                | 46.5                                           |                         | 46.5                             |                                                                                                                                                                                                                                                                                                                  | 142.5                         |  |
| Shade (from complete)                                                                               | 42                                             |                         | 42                               |                                                                                                                                                                                                                                                                                                                  | 23                            |  |
| Tapered shade top                                                                                   | n/a                                            |                         | n/a                              |                                                                                                                                                                                                                                                                                                                  |                               |  |
| Minimum drop                                                                                        | n/a                                            |                         | Pendant body                     |                                                                                                                                                                                                                                                                                                                  | n/a                           |  |
|                                                                                                     |                                                |                         | Product weight (kg)              |                                                                                                                                                                                                                                                                                                                  | 1.8                           |  |
| Product Box                                                                                         | 44                                             |                         | 44                               |                                                                                                                                                                                                                                                                                                                  | 29                            |  |
| Product Box quantity                                                                                | 1                                              |                         | Product Box weight (kg)          |                                                                                                                                                                                                                                                                                                                  | 3.1                           |  |
| Outer Box                                                                                           | n/a                                            |                         | n/a                              |                                                                                                                                                                                                                                                                                                                  | n/a                           |  |
| Outer Box quantity                                                                                  | n/a                                            |                         | Outer Box weight (kg)            |                                                                                                                                                                                                                                                                                                                  | n/a                           |  |
|                                                                                                     |                                                |                         |                                  |                                                                                                                                                                                                                                                                                                                  |                               |  |
| Number of bulbs                                                                                     | 1                                              |                         | Shade lining colour and material |                                                                                                                                                                                                                                                                                                                  | n/a                           |  |
| Bulb                                                                                                | ES/E27 GLS                                     |                         | Shade gimbal size                |                                                                                                                                                                                                                                                                                                                  | 42mm                          |  |
| Wattage                                                                                             | 10-12W LED                                     |                         | Shade gimbal type and colour     |                                                                                                                                                                                                                                                                                                                  | fixed                         |  |
| Tube riser                                                                                          | 20(h)x16(dia)mm matt black                     |                         | Cord grip                        |                                                                                                                                                                                                                                                                                                                  | fixed in base                 |  |
| Lampholder                                                                                          | E27 Black plastic with matt black casing       |                         | Grommet                          |                                                                                                                                                                                                                                                                                                                  | n/a                           |  |
| Cable colour and material                                                                           | Black plastic                                  |                         | Felt base/Feet                   |                                                                                                                                                                                                                                                                                                                  | n/a                           |  |
| Cable type                                                                                          | 2x0.75mm <sup>2</sup> , 2.5m from side of base |                         | UKCA/CE label                    |                                                                                                                                                                                                                                                                                                                  | on lamp holder                |  |
| Plug                                                                                                | Black UK 3 pin with 3 amp fuse                 |                         | Double insulated label           |                                                                                                                                                                                                                                                                                                                  | on lamp holder                |  |
| Switch                                                                                              | Black foot (85cm from side of base)            |                         | Traceability label               |                                                                                                                                                                                                                                                                                                                  | on cable by the plug          |  |
| User manual                                                                                         | Yes                                            |                         | Y' statement label               |                                                                                                                                                                                                                                                                                                                  | on the cable next to the plug |  |
| IP rating                                                                                           | 20                                             | Issue date:             |                                  | 29/11/2021 11:26:27                                                                                                                                                                                                                                                                                              |                               |  |
| Dimmable                                                                                            | No                                             |                         |                                  |                                                                                                                                                                                                                                                                                                                  |                               |  |
| For packaging and labeling information please refer to our Packaging and Labelling Supplier Manual. |                                                |                         |                                  |                                                                                                                                                                                                                                                                                                                  |                               |  |