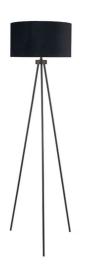

| Product code 3                                                                                      | 2-123-C                                        | Product Type            |                                  | Complete                                                                                                                                                                                                                                                                                                         |                               |  |
|-----------------------------------------------------------------------------------------------------|------------------------------------------------|-------------------------|----------------------------------|------------------------------------------------------------------------------------------------------------------------------------------------------------------------------------------------------------------------------------------------------------------------------------------------------------------|-------------------------------|--|
|                                                                                                     |                                                | Description             |                                  | Houston Matt Black Tripod Floor Lamp                                                                                                                                                                                                                                                                             |                               |  |
|                                                                                                     |                                                | Range name ⊦            |                                  | Houston Black                                                                                                                                                                                                                                                                                                    |                               |  |
|                                                                                                     |                                                | Barcode 5               |                                  | 5018207387744                                                                                                                                                                                                                                                                                                    |                               |  |
|                                                                                                     |                                                | Supplier code JIN       |                                  | JINX001                                                                                                                                                                                                                                                                                                          | INX001                        |  |
|                                                                                                     |                                                | , ,                     |                                  | China                                                                                                                                                                                                                                                                                                            |                               |  |
|                                                                                                     |                                                | 0                       |                                  | Black                                                                                                                                                                                                                                                                                                            |                               |  |
|                                                                                                     |                                                |                         |                                  | Matt Black<br>Metal and Fabric                                                                                                                                                                                                                                                                                   |                               |  |
|                                                                                                     |                                                | Standard material group |                                  |                                                                                                                                                                                                                                                                                                                  |                               |  |
|                                                                                                     |                                                | Material composition    |                                  | Steel, Velvet                                                                                                                                                                                                                                                                                                    |                               |  |
|                                                                                                     |                                                | Mail order packaging    |                                  | Yes                                                                                                                                                                                                                                                                                                              |                               |  |
|                                                                                                     |                                                | Web description         |                                  | This contemporary tripod floor lamp is a simple yet<br>elegant style with slim legs and matt black metal<br>finish. The shade is a luxurious black velvet lined in<br>matching faux cotton adding sophisticated glamour<br>to any room. Also available; a matching table lamp<br>and a brushed silver colourway. |                               |  |
|                                                                                                     | Length (side to s                              | ide) (cm)               | Depth (front to back             | (cm)                                                                                                                                                                                                                                                                                                             | Height (top to bottom) (cm)   |  |
| Overall                                                                                             | 46.5                                           |                         | 46.5                             |                                                                                                                                                                                                                                                                                                                  | 158.5                         |  |
| Base (from complete)                                                                                | 46.5                                           |                         | 46.5                             |                                                                                                                                                                                                                                                                                                                  | 142.5                         |  |
| Shade (from complete)                                                                               | 42                                             |                         | 42                               |                                                                                                                                                                                                                                                                                                                  | 23                            |  |
| Tapered shade top                                                                                   | n/a                                            |                         | n/a                              |                                                                                                                                                                                                                                                                                                                  |                               |  |
| Minimum drop                                                                                        | n/a                                            |                         | Pendant body                     |                                                                                                                                                                                                                                                                                                                  | n/a                           |  |
|                                                                                                     |                                                |                         | Product weight (kg)              |                                                                                                                                                                                                                                                                                                                  | 1.8                           |  |
| Product Box                                                                                         | 44                                             |                         | 44                               |                                                                                                                                                                                                                                                                                                                  | 29                            |  |
| Product Box quantity                                                                                | 1                                              |                         | Product Box weight (kg)          |                                                                                                                                                                                                                                                                                                                  | 3.1                           |  |
| Outer Box                                                                                           | n/a                                            |                         | n/a                              |                                                                                                                                                                                                                                                                                                                  | n/a                           |  |
| Outer Box quantity                                                                                  | n/a                                            |                         | Outer Box weight (kg)            |                                                                                                                                                                                                                                                                                                                  | n/a                           |  |
|                                                                                                     |                                                |                         |                                  |                                                                                                                                                                                                                                                                                                                  |                               |  |
| Number of bulbs                                                                                     | 1                                              |                         | Shade lining colour and material |                                                                                                                                                                                                                                                                                                                  | n/a                           |  |
| Bulb                                                                                                | ES/E27 GLS                                     |                         | Shade gimbal size                |                                                                                                                                                                                                                                                                                                                  | 42mm                          |  |
| Wattage                                                                                             | 10-12W LED                                     |                         | Shade gimbal type and colour     |                                                                                                                                                                                                                                                                                                                  | fixed                         |  |
| Tube riser                                                                                          | 20(h)x16(dia)mm matt black                     |                         | Cord grip                        |                                                                                                                                                                                                                                                                                                                  | fixed in base                 |  |
| Lampholder                                                                                          | E27 Black plastic with matt black casing       |                         | Grommet                          |                                                                                                                                                                                                                                                                                                                  | n/a                           |  |
| Cable colour and material                                                                           | Black plastic                                  |                         | Felt base/Feet                   |                                                                                                                                                                                                                                                                                                                  | n/a                           |  |
| Cable type                                                                                          | 2x0.75mm <sup>2</sup> , 2.5m from side of base |                         | UKCA/CE label                    |                                                                                                                                                                                                                                                                                                                  | on lamp holder                |  |
| Plug                                                                                                | Black UK 3 pin with 3 amp fuse                 |                         | Double insulated label           |                                                                                                                                                                                                                                                                                                                  | on lamp holder                |  |
| Switch                                                                                              | Black foot (85cm from side of base)            |                         | Traceability label               |                                                                                                                                                                                                                                                                                                                  | on cable by the plug          |  |
| User manual                                                                                         | Yes                                            |                         | Y' statement label               |                                                                                                                                                                                                                                                                                                                  | on the cable next to the plug |  |
| IP rating                                                                                           | 20                                             | Issue date:             |                                  | 29/11/2021 11:26:27                                                                                                                                                                                                                                                                                              |                               |  |
| Dimmable                                                                                            | No                                             |                         |                                  |                                                                                                                                                                                                                                                                                                                  |                               |  |
| For packaging and labeling information please refer to our Packaging and Labelling Supplier Manual. |                                                |                         |                                  |                                                                                                                                                                                                                                                                                                                  |                               |  |