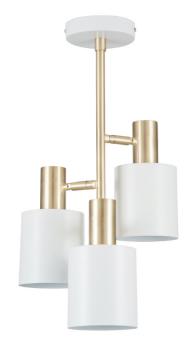

|                                                                         |
|                                                 | Issue date:                                                                                                                         | 29/11/2021 10:51:09                                                     |
|                                                 | 43 12 n/a n/a 39  28.5 1 47 2  3  SES/E14 Candle 10-12W LED n/a E14 n/a 2x0.75mm² with an Earth terminal in ceiling cup n/a n/a Yes | 43 12 12 12 12 13 14 16 17 17 18 19 19 19 19 19 19 19 19 19 19 19 19 19 |

For packaging and labeling information please refer to our Packaging and Labelling Supplier Manual.