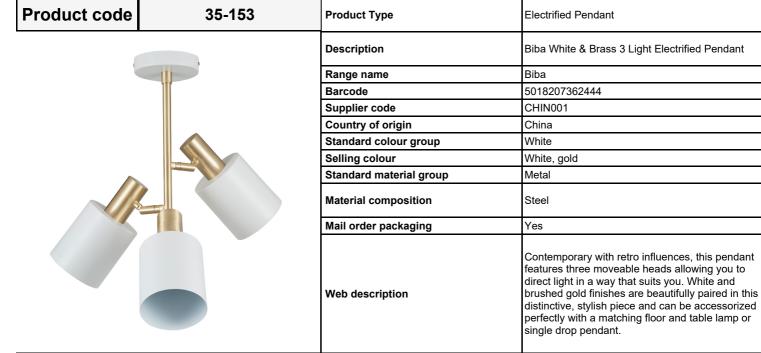

| Length (side to side) (cm)                      | Depth (front to back) (cm)                                                                                                          | Height (top to bottom) (cm)                                             |
|-------------------------------------------------|-------------------------------------------------------------------------------------------------------------------------------------|-------------------------------------------------------------------------|
| 43                                              | 43                                                                                                                                  | 53                                                                      |
| 12