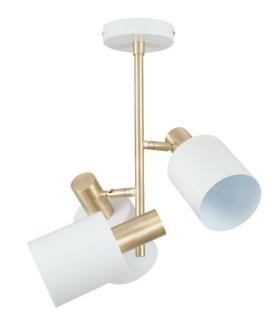

|                                                                         |
|                                                 | Issue date:                                                                                                                         | 29/11/2021 10:51:09                                                     |
|                                                 | 43 12 n/a n/a 39  28.5 1 47 2  3  SES/E14 Candle 10-12W LED n/a E14 n/a 2x0.75mm² with an Earth terminal in ceiling cup n/a n/a Yes | 43 12 12 12 12 13 14 16 17 17 18 19 19 19 19 19 19 19 19 19 19 19 19 19 |

For packaging and labeling information please refer to our Packaging and Labelling Supplier Manual.