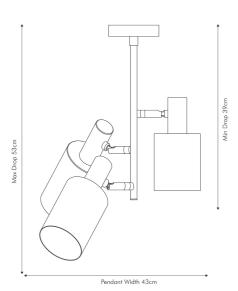

| Length (side to side) (cm)                      | Depth (front to back) (cm)                                                                                                          | Height (top to bottom) (cm)                                             |
|-------------------------------------------------|-------------------------------------------------------------------------------------------------------------------------------------|-------------------------------------------------------------------------|
| 43                                              | 43                                                                                                                                  | 53                                                                      |
| 12                                              | 12                                                                                                                                  | 2.5                                                                     |
| n/a                                             | n/a                                                                                                                                 | n/a                                                                     |
| n/a                                             | n/a                                                                                                                                 |                                                                         |
| 39                                              | Pendant body                                                                                                                        | n/a                                                                     |
|                                                 | Product weight (kg)                                                                                                                 | 1                                                                       |
| 28.5                                            | 22.5                                                                                                                                | 48                                                                      |
| 1                                               | Product Box weight (kg)                                                                                                             | 2.7                                                                     |
| 47                                              | 30                                                                                                                                  | 52                                                                      |
| 2                                               | Outer Box weight (kg)                                                                                                               | 5.9                                                                     |
| 3                                               | Shade lining colour and material                                                                                                    | n/a                                                                     |
| SES/E14 Candle                                  | Shade gimbal size                                                                                                                   | n/a                                                                     |
| 10-12W LED                                      | Shade gimbal type and colour                                                                                                        | n/a                                                                     |
| n/a                                             | Cord grip                                                                                                                           | in ceiling cup                                                          |
| E14                                             | Grommet                                                                                                                             | n/a                                                                     |
| n/a                                             | Felt base/Feet                                                                                                                      | n/a                                                                     |
| 2x0.75mm² with an Earth terminal in ceiling cup | UKCA/CE label                                                                                                                       | on lamp holder                                                          |
| n/a                                             | Double insulated label                                                                                                              | n/a                                                                     |
| n/a                                             | Traceability label                                                                                                                  | in ceiling cup                                                          |
| Yes                                             | Y' statement label                                                                                                                  | in ceiling cup                                                          |
| 20                                              | 20/44/0004 40-54-00                                                                                                                 |                                                                         |
|                                                 | Issue date:                                                                                                                         | 29/11/2021 10:51:09                                                     |
|                                                 | 43 12 n/a n/a 39  28.5 1 47 2  3  SES/E14 Candle 10-12W LED n/a E14 n/a 2x0.75mm² with an Earth terminal in ceiling cup n/a n/a Yes | 43 12 12 12 12 13 14 16 17 17 18 19 19 19 19 19 19 19 19 19 19 19 19 19 |