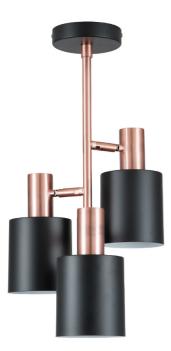

| Product code                                                                                        | 35-154                              | Product Type                                                     | Product Type                |                                                                                                                                                                                                                                                                                                                                                       | Electrified Pendant         |  |
|-----------------------------------------------------------------------------------------------------|-------------------------------------|------------------------------------------------------------------|-----------------------------|-------------------------------------------------------------------------------------------------------------------------------------------------------------------------------------------------------------------------------------------------------------------------------------------------------------------------------------------------------|-----------------------------|--|
|                                                                                                     |                                     | Description                                                      |                             | Biba Black & Antique Copper 3 Light Electrified<br>Pendant                                                                                                                                                                                                                                                                                            |                             |  |
|                                                                                                     |                                     | Range name                                                       | Range name                  |                                                                                                                                                                                                                                                                                                                                                       | Biba                        |  |
|                                                                                                     |                                     | Barcode                                                          |                             | 5018207362451                                                                                                                                                                                                                                                                                                                                         |                             |  |
|                                                                                                     |                                     | Supplier code                                                    | Supplier code               |                                                                                                                                                                                                                                                                                                                                                       | CHIN001                     |  |
|                                                                                                     |                                     | Country of or<br>Standard cold<br>Selling colour<br>Standard mat |                             | China                                                                                                                                                                                                                                                                                                                                                 |                             |  |
|                                                                                                     |                                     |                                                                  |                             | Black                                                                                                                                                                                                                                                                                                                                                 |                             |  |
|                                                                                                     |                                     |                                                                  |                             | Black, antique                                                                                                                                                                                                                                                                                                                                        | ue copper                   |  |
|                                                                                                     |                                     |                                                                  |                             | Metal                                                                                                                                                                                                                                                                                                                                                 |                             |  |
|                                                                                                     |                                     | Material composition                                             |                             | Steel                                                                                                                                                                                                                                                                                                                                                 |                             |  |
|                                                                                                     |                                     | Web description                                                  |                             | Yes<br>Contemporary with retro influences, this pendant<br>features three movable heads allowing you to<br>direct light in a way that suits you. Black and<br>copper metal finishes are beautifully paired in this<br>distinctive, stylish piece and can be accessorized<br>perfectly with a matching floor and table lamp or<br>single drop pendant. |                             |  |
|                                                                                                     | Length (side to                     | side) (cm)                                                       | Depth (front to back) (cm)  |                                                                                                                                                                                                                                                                                                                                                       | Height (top to bottom) (cm) |  |
| Overall                                                                                             | 43                                  |                                                                  | 43                          |                                                                                                                                                                                                                                                                                                                                                       | 53                          |  |
| Base (from complete)                                                                                | 12                                  |                                                                  | 12                          |                                                                                                                                                                                                                                                                                                                                                       | 2.5                         |  |
| Shade (from complete)                                                                               | n/a                                 |                                                                  | n/a                         |                                                                                                                                                                                                                                                                                                                                                       | n/a                         |  |
| Tapered shade top                                                                                   | n/a                                 |                                                                  | n/a                         |                                                                                                                                                                                                                                                                                                                                                       |                             |  |
| Minimum drop                                                                                        | 39                                  |                                                                  |                             |                                                                                                                                                                                                                                                                                                                                                       | n/a                         |  |
| Minimum drop 39                                                                                     |                                     |                                                                  | Pendant body                |                                                                                                                                                                                                                                                                                                                                                       |                             |  |
|                                                                                                     |                                     |                                                                  | Product weight (kg)<br>22.5 |                                                                                                                                                                                                                                                                                                                                                       | 1                           |  |
| Product Box                                                                                         | 28.5                                | 28.5                                                             |                             |                                                                                                                                                                                                                                                                                                                                                       | 48                          |  |
| Product Box quantity                                                                                | 1                                   | 1                                                                |                             |                                                                                                                                                                                                                                                                                                                                                       | 2.7                         |  |
| Outer Box                                                                                           | 47                                  | 47                                                               |                             |                                                                                                                                                                                                                                                                                                                                                       | 52                          |  |
| Outer Box quantity                                                                                  | 2                                   | 2                                                                |                             |                                                                                                                                                                                                                                                                                                                                                       | 5.9                         |  |
| Number of bulbs                                                                                     | 3                                   | 3                                                                |                             | material                                                                                                                                                                                                                                                                                                                                              | n/a                         |  |
| Bulb                                                                                                | SES/E14 Candle                      | SES/E14 Candle                                                   |                             |                                                                                                                                                                                                                                                                                                                                                       | n/a                         |  |
| Wattage                                                                                             | 10-12W LED                          | 10-12W LED                                                       |                             | colour                                                                                                                                                                                                                                                                                                                                                | n/a                         |  |
| Tube riser                                                                                          | n/a                                 | n/a                                                              |                             |                                                                                                                                                                                                                                                                                                                                                       | in ceiling cup              |  |
| Lampholder                                                                                          | E14                                 | E14                                                              |                             |                                                                                                                                                                                                                                                                                                                                                       | n/a                         |  |
| Cable colour and mater                                                                              |                                     |                                                                  |                             |                                                                                                                                                                                                                                                                                                                                                       | n/a                         |  |
| Cable type                                                                                          | 2x0.75mm² with an Ea<br>ceiling cup | 2x0.75mm <sup>2</sup> with an Earth terminal in ceiling cup      |                             |                                                                                                                                                                                                                                                                                                                                                       | on lamp holder              |  |
| Plug                                                                                                | n/a                                 | n/a                                                              |                             |                                                                                                                                                                                                                                                                                                                                                       | n/a                         |  |
| Switch                                                                                              | n/a                                 | n/a                                                              |                             |                                                                                                                                                                                                                                                                                                                                                       | in ceiling cup              |  |
| User manual                                                                                         | Yes                                 | Yes                                                              |                             |                                                                                                                                                                                                                                                                                                                                                       | in ceiling cup              |  |
| IP rating 20<br>Dimmable Yes                                                                        |                                     |                                                                  | Issue date:                 |                                                                                                                                                                                                                                                                                                                                                       | 29/11/2021 10:51:10         |  |
|                                                                                                     |                                     |                                                                  |                             |                                                                                                                                                                                                                                                                                                                                                       |                             |  |
| For packaging and labeling information please refer to our Packaging and Labelling Supplier Manual. |                                     |                                                                  |                             |                                                                                                                                                                                                                                                                                                                                                       |                             |  |