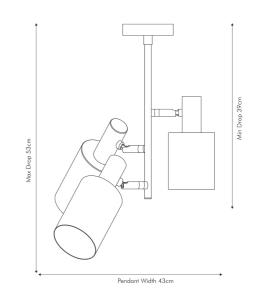

| Product code                                                                                        | 35-154                              | Product Type                                                     | Product Type                |                                                                                                                                                                                                                                                                                                                                                       | Electrified Pendant         |  |
|-----------------------------------------------------------------------------------------------------|-------------------------------------|------------------------------------------------------------------|-----------------------------|-------------------------------------------------------------------------------------------------------------------------------------------------------------------------------------------------------------------------------------------------------------------------------------------------------------------------------------------------------|-----------------------------|--|
|                                                                                                     |                                     | Description                                                      |                             | Biba Black & Antique Copper 3 Light Electrified<br>Pendant                                                                                                                                                                                                                                                                                            |                             |  |
|                                                                                                     |                                     | Range name                                                       | Range name                  |                                                                                                                                                                                                                                                                                                                                                       | Biba                        |  |
|                                                                                                     |                                     | Barcode                                                          |                             | 5018207362451                                                                                                                                                                                                                                                                                                                                         |                             |  |
|                                                                                                     |                                     | Supplier code                                                    | Supplier code               |                                                                                                                                                                                                                                                                                                                                                       | CHIN001                     |  |
|                                                                                                     |                                     | Country of or<br>Standard cold<br>Selling colour<br>Standard mat |                             | China                                                                                                                                                                                                                                                                                                                                                 |                             |  |
|                                                                                                     |                                     |                                                                  |                             | Black                                                                                                                                                                                                                                                                                                                                                 |                             |  |
|                                                                                                     |                                     |                                                                  |                             | Black, antique                                                                                                                                                                                                                                                                                                                                        | ue copper                   |  |
|                                                                                                     |                                     |                                                                  |                             | Metal                                                                                                                                                                                                                                                                                                                                                 |                             |  |
|                                                                                                     |                                     | Material composition                                             |                             | Steel                                                                                                                                                                                                                                                                                                                                                 |                             |  |
|                                                                                                     |                                     | Web description                                                  |                             | Yes<br>Contemporary with retro influences, this pendant<br>features three movable heads allowing you to<br>direct light in a way that suits you. Black and<br>copper metal finishes are beautifully paired in this<br>distinctive, stylish piece and can be accessorized<br>perfectly with a matching floor and table lamp or<br>single drop pendant. |                             |  |
|                                                                                                     | Length (side to                     | side) (cm)                                                       | Depth (front to back) (cm)  |                                                                                                                                                                                                                                                                                                                                                       | Height (top to bottom) (cm) |  |
| Overall                                                                                             | 43                                  |                                                                  | 43                          |                                                                                                                                                                                                                                                                                                                                                       | 53                          |  |
| Base (from complete)                                                                                | 12                                  |                                                                  | 12                          |                                                                                                                                                                                                                                                                                                                                                       | 2.5                         |  |
| Shade (from complete)                                                                               | n/a                                 |                                                                  | n/a                         |                                                                                                                                                                                                                                                                                                                                                       | n/a                         |  |
| Tapered shade top                                                                                   | n/a                                 |                                                                  | n/a                         |                                                                                                                                                                                                                                                                                                                                                       |                             |  |
| Minimum drop                                                                                        | 39                                  |                                                                  |                             |                                                                                                                                                                                                                                                                                                                                                       | n/a                         |  |
| Minimum drop 39                                                                                     |                                     |                                                                  | Pendant body                |                                                                                                                                                                                                                                                                                                                                                       |                             |  |
|                                                                                                     |                                     |                                                                  | Product weight (kg)<br>22.5 |                                                                                                                                                                                                                                                                                                                                                       | 1                           |  |
| Product Box                                                                                         | 28.5                                | 28.5                                                             |                             |                                                                                                                                                                                                                                                                                                                                                       | 48                          |  |
| Product Box quantity                                                                                | 1                                   | 1                                                                |                             |                                                                                                                                                                                                                                                                                                                                                       | 2.7                         |  |
| Outer Box                                                                                           | 47                                  | 47                                                               |                             |                                                                                                                                                                                                                                                                                                                                                       | 52                          |  |
| Outer Box quantity                                                                                  | 2                                   | 2                                                                |                             |                                                                                                                                                                                                                                                                                                                                                       | 5.9                         |  |
| Number of bulbs                                                                                     | 3                                   | 3                                                                |                             | material                                                                                                                                                                                                                                                                                                                                              | n/a                         |  |
| Bulb                                                                                                | SES/E14 Candle                      | SES/E14 Candle                                                   |                             |                                                                                                                                                                                                                                                                                                                                                       | n/a                         |  |
| Wattage                                                                                             | 10-12W LED                          | 10-12W LED                                                       |                             | colour                                                                                                                                                                                                                                                                                                                                                | n/a                         |  |
| Tube riser                                                                                          | n/a                                 | n/a                                                              |                             |                                                                                                                                                                                                                                                                                                                                                       | in ceiling cup              |  |
| Lampholder                                                                                          | E14                                 | E14                                                              |                             |                                                                                                                                                                                                                                                                                                                                                       | n/a                         |  |
| Cable colour and mater                                                                              |                                     |                                                                  |                             |                                                                                                                                                                                                                                                                                                                                                       | n/a                         |  |
| Cable type                                                                                          | 2x0.75mm² with an Ea<br>ceiling cup | 2x0.75mm <sup>2</sup> with an Earth terminal in ceiling cup      |                             |                                                                                                                                                                                                                                                                                                                                                       | on lamp holder              |  |
| Plug                                                                                                | n/a                                 | n/a                                                              |                             |                                                                                                                                                                                                                                                                                                                                                       | n/a                         |  |
| Switch                                                                                              | n/a                                 | n/a                                                              |                             |                                                                                                                                                                                                                                                                                                                                                       | in ceiling cup              |  |
| User manual                                                                                         | Yes                                 | Yes                                                              |                             |                                                                                                                                                                                                                                                                                                                                                       | in ceiling cup              |  |
| IP rating 20<br>Dimmable Yes                                                                        |                                     |                                                                  | Issue date:                 |                                                                                                                                                                                                                                                                                                                                                       | 29/11/2021 10:51:10         |  |
|                                                                                                     |                                     |                                                                  |                             |                                                                                                                                                                                                                                                                                                                                                       |                             |  |
| For packaging and labeling information please refer to our Packaging and Labelling Supplier Manual. |                                     |                                                                  |                             |                                                                                                                                                                                                                                                                                                                                                       |                             |  |