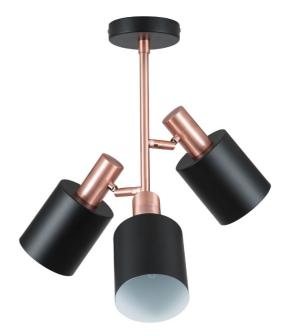

| Product code                                                                                        | 35-154                              | Product Type                                                     | Product Type                |                                                                                                                                                                                                                                                                                                                                                       | Electrified Pendant         |  |
|-----------------------------------------------------------------------------------------------------|-------------------------------------|------------------------------------------------------------------|-----------------------------|-------------------------------------------------------------------------------------------------------------------------------------------------------------------------------------------------------------------------------------------------------------------------------------------------------------------------------------------------------|-----------------------------|--|
|                                                                                                     |                                     | Description                                                      |                             | Biba Black & Antique Copper 3 Light Electrified<br>Pendant                                                                                                                                                                                                                                                                                            |                             |  |
|                                                                                                     |                                     | Range name                                                       | Range name                  |                                                                                                                                                                                                                                                                                                                                                       | Biba                        |  |
|                                                                                                     |                                     | Barcode                                                          |                             | 5018207362451                                                                                                                                                                                                                                                                                                                                         |                             |  |
|                                                                                                     |                                     | Supplier code                                                    | Supplier code               |                                                                                                                                                                                                                                                                                                                                                       | CHIN001                     |  |
|                                                                                                     |                                     | Country of or<br>Standard cold<br>Selling colour<br>Standard mat |                             | China                                                                                                                                                                                                                                                                                                                                                 |                             |  |
|                                                                                                     |                                     |                                                                  |                             | Black                                                                                                                                                                                                                                                                                                                                                 |                             |  |
|                                                                                                     |                                     |                                                                  |                             | Black, antique                                                                                                                                                                                                                                                                                                                                        | ue copper                   |  |
|                                                                                                     |                                     |                                                                  |                             | Metal                                                                                                                                                                                                                                                                                                                                                 |                             |  |
|                                                                                                     |                                     | Material composition                                             |                             | Steel                                                                                                                                                                                                                                                                                                                                                 |                             |  |
|                                                                                                     |                                     | Web description                                                  |                             | Yes<br>Contemporary with retro influences, this pendant<br>features three movable heads allowing you to<br>direct light in a way that suits you. Black and<br>copper metal finishes are beautifully paired in this<br>distinctive, stylish piece and can be accessorized<br>perfectly with a matching floor and table lamp or<br>single drop pendant. |                             |  |
|                                                                                                     | Length (side to                     | side) (cm)                                                       | Depth (front to back) (cm)  |                                                                                                                                                                                                                                                                                                                                                       | Height (top to bottom) (cm) |  |
| Overall                                                                                             | 43                                  |                                                                  | 43                          |                                                                                                                                                                                                                                                                                                                                                       | 53                          |  |
| Base (from complete)                                                                                | 12                                  |                                                                  | 12                          |                                                                                                                                                                                                                                                                                                                                                       | 2.5                         |  |
| Shade (from complete)                                                                               | n/a                                 |                                                                  | n/a                         |                                                                                                                                                                                                                                                                                                                                                       | n/a                         |  |
| Tapered shade top                                                                                   | n/a                                 |                                                                  | n/a                         |                                                                                                                                                                                                                                                                                                                                                       |                             |  |
| Minimum drop                                                                                        | 39                                  |                                                                  |                             |                                                                                                                                                                                                                                                                                                                                                       | n/a                         |  |
| Minimum drop 39                                                                                     |                                     |                                                                  | Pendant body                |                                                                                                                                                                                                                                                                                                                                                       |                             |  |
|                                                                                                     |                                     |                                                                  | Product weight (kg)<br>22.5 |                                                                                                                                                                                                                                                                                                                                                       | 1                           |  |
| Product Box                                                                                         | 28.5                                | 28.5                                                             |                             |                                                                                                                                                                                                                                                                                                                                                       | 48                          |  |
| Product Box quantity                                                                                | 1                                   | 1                                                                |                             |                                                                                                                                                                                                                                                                                                                                                       | 2.7                         |  |
| Outer Box                                                                                           | 47                                  | 47                                                               |                             |                                                                                                                                                                                                                                                                                                                                                       | 52                          |  |
| Outer Box quantity                                                                                  | 2                                   | 2                                                                |                             |                                                                                                                                                                                                                                                                                                                                                       | 5.9                         |  |
| Number of bulbs                                                                                     | 3                                   | 3                                                                |                             | material                                                                                                                                                                                                                                                                                                                                              | n/a                         |  |
| Bulb                                                                                                | SES/E14 Candle                      | SES/E14 Candle                                                   |                             |                                                                                                                                                                                                                                                                                                                                                       | n/a                         |  |
| Wattage                                                                                             | 10-12W LED                          | 10-12W LED                                                       |                             | colour                                                                                                                                                                                                                                                                                                                                                | n/a                         |  |
| Tube riser                                                                                          | n/a                                 | n/a                                                              |                             |                                                                                                                                                                                                                                                                                                                                                       | in ceiling cup              |  |
| Lampholder                                                                                          | E14                                 | E14                                                              |                             |                                                                                                                                                                                                                                                                                                                                                       | n/a                         |  |
| Cable colour and mater                                                                              |                                     |                                                                  |                             |                                                                                                                                                                                                                                                                                                                                                       | n/a                         |  |
| Cable type                                                                                          | 2x0.75mm² with an Ea<br>ceiling cup | 2x0.75mm <sup>2</sup> with an Earth terminal in ceiling cup      |                             |                                                                                                                                                                                                                                                                                                                                                       | on lamp holder              |  |
| Plug                                                                                                | n/a                                 | n/a                                                              |                             |                                                                                                                                                                                                                                                                                                                                                       | n/a                         |  |
| Switch                                                                                              | n/a                                 | n/a                                                              |                             |                                                                                                                                                                                                                                                                                                                                                       | in ceiling cup              |  |
| User manual                                                                                         | Yes                                 | Yes                                                              |                             |                                                                                                                                                                                                                                                                                                                                                       | in ceiling cup              |  |
| IP rating 20<br>Dimmable Yes                                                                        |                                     |                                                                  | Issue date:                 |                                                                                                                                                                                                                                                                                                                                                       | 29/11/2021 10:51:10         |  |
|                                                                                                     |                                     |                                                                  |                             |                                                                                                                                                                                                                                                                                                                                                       |                             |  |
| For packaging and labeling information please refer to our Packaging and Labelling Supplier Manual. |                                     |                                                                  |                             |                                                                                                                                                                                                                                                                                                                                                       |                             |  |