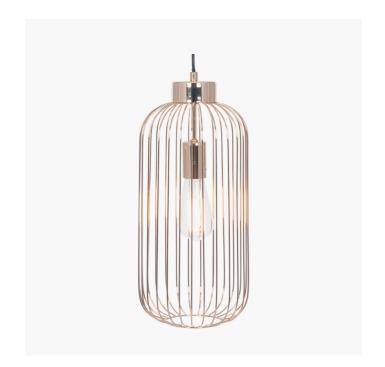

| Product code |  | 35-226               | Product Type            |                                                        | Electrified P                                                                                                                                                                                                                                      | Pendant                         |
|--------------|--|----------------------|-------------------------|--------------------------------------------------------|----------------------------------------------------------------------------------------------------------------------------------------------------------------------------------------------------------------------------------------------------|---------------------------------|
|              |  |                      | Description             |                                                        | Dania Frenc                                                                                                                                                                                                                                        | ch Gold Metal Wire Tall Pendant |
|              |  |                      | Range name              |                                                        | Dania                                                                                                                                                                                                                                              |                                 |
|              |  |                      | Barcode                 |                                                        | 5018207377844                                                                                                                                                                                                                                      |                                 |
|              |  |                      | Supplier code RI        |                                                        | RHJI303                                                                                                                                                                                                                                            |                                 |
|              |  |                      | Country of or           | igin                                                   | China                                                                                                                                                                                                                                              |                                 |
|              |  |                      | Standard colour group   |                                                        | Gold                                                                                                                                                                                                                                               |                                 |
|              |  |                      | Selling colour          |                                                        | French Gold                                                                                                                                                                                                                                        |                                 |
|              |  |                      | Standard material group |                                                        | Metal                                                                                                                                                                                                                                              |                                 |
|              |  | Material composition |                         | Iron                                                   |                                                                                                                                                                                                                                                    |                                 |
|              |  |                      | Mail order packaging    |                                                        | Yes                                                                                                                                                                                                                                                |                                 |
|              |  |                      | Web descript            | ion                                                    | Finished in a luxurious French Gold, this bullet shaped metal wire pendant is contemporary in design. With the exposed bulb it is wise to use one of our Calex LED filament bulbs to complete the look. Also available in a wider, shallower size. |                                 |
|              |  | Longth (side to s    | ide) (em)               | Ponth (front to book) (om) Height (ton to bottom) (om) |                                                                                                                                                                                                                                                    |                                 |