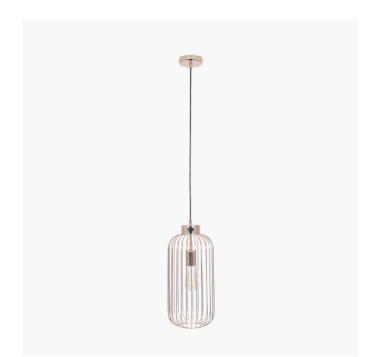

| Product code |  | 35-226               | Product Type            |                                                        | Electrified P                                                                                                                                                                                                                                      | Pendant                         |
|--------------|--|----------------------|-------------------------|--------------------------------------------------------|----------------------------------------------------------------------------------------------------------------------------------------------------------------------------------------------------------------------------------------------------|---------------------------------|
|              |  |                      | Description             |                                                        | Dania Frenc                                                                                                                                                                                                                                        | ch Gold Metal Wire Tall Pendant |
|              |  |                      | Range name              |                                                        | Dania                                                                                                                                                                                                                                              |                                 |
|              |  |                      | Barcode                 |                                                        | 5018207377844                                                                                                                                                                                                                                      |                                 |
|              |  |                      | Supplier code RI        |                                                        | RHJI303                                                                                                                                                                                                                                            |                                 |
|              |  |                      | Country of or           | igin                                                   | China                                                                                                                                                                                                                                              |                                 |
|              |  |                      | Standard colour group   |                                                        | Gold                                                                                                                                                                                                                                               |                                 |
|              |  |                      | Selling colour          |                                                        | French Gold                                                                                                                                                                                                                                        |                                 |
|              |  |                      | Standard material group |                                                        | Metal                                                                                                                                                                                                                                              |                                 |
|              |  | Material composition |                         | Iron                                                   |                                                                                                                                                                                                                                                    |                                 |
|              |  |                      | Mail order packaging    |                                                        | Yes                                                                                                                                                                                                                                                |                                 |
|              |  |                      | Web descript            | ion                                                    | Finished in a luxurious French Gold, this bullet shaped metal wire pendant is contemporary in design. With the exposed bulb it is wise to use one of our Calex LED filament bulbs to complete the look. Also available in a wider, shallower size. |                                 |
|              |  | Longth (side to s    | ide) (em)               | Ponth (front to book) (om) Height (ton to bottom) (om) |                                                                                                                                                                                                                                                    |                                 |