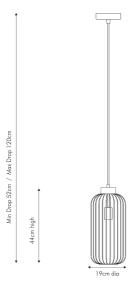

|                           | Length (side to side) (cm)                      | Depth (front to back) (cm)       | Height (top to bottom) (cm) |  |
|---------------------------|-------------------------------------------------|----------------------------------|-----------------------------|--|
| Overall                   | 19                                              | 19                               | 110                         |  |
| Base (from complete)      | n/a                                             | n/a                              | n/a                         |  |
| Shade (from complete)     | n/a                                             | n/a                              | n/a                         |  |
| Tapered shade top         | n/a                                             | n/a                              |                             |  |
| Minimum drop              | 52                                              | Pendant body                     | 44                          |  |
|                           |                                                 | Product weight (kg)              | 1.11                        |  |
| Product Box               | 31                                              | 31                               | 36                          |  |
| Product Box quantity      | 1                                               | Product Box weight (kg)          | 1.66                        |  |
| Outer Box                 | n/a                                             | n/a                              | n/a                         |  |
| Outer Box quantity        | n/a                                             | Outer Box weight (kg)            | n/a                         |  |
|                           |                                                 |                                  |                             |  |
| Number of bulbs           | 1                                               | Shade lining colour and material | n/a                         |  |
| Bulb                      | ES GLS                                          | Shade gimbal size                | n/a                         |  |
| Wattage                   | 10-12W LED                                      | Shade gimbal type and colour     | n/a                         |  |
| Tube riser                | n/a                                             | Cord grip                        | in ceiling cup              |  |
| Lampholder                | E27 Black plastic with gold metal casing        | Grommet                          | n/a                         |  |
| Cable colour and material | Black plastic                                   | Felt base/Feet                   | n/a                         |  |
| Cable type                | 2x0.75mm² with an Earth terminal in ceiling cup | UKCA/CE label                    | in ceiling cup              |  |
| Plug                      | n/a                                             | Double insulated label           | n/a                         |  |
| Switch                    | n/a                                             | Traceability label               | label in ceiling cup        |  |
| User manual               | Yes                                             | Y' statement label               | in ceiling cup              |  |
| rating 20                 |                                                 | lecus date:                      | 47/04/2022 45:29:25         |  |
| Dimmable                  | Yes                                             | Issue date:                      | 17/01/2022 15:38:25         |  |
|                           |                                                 | •                                |                             |  |