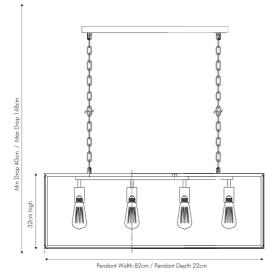

| Product code                                                                                        | 35-253                                   |                                                 | Product Type         |                                  | Electrified Pendant                                                                                                                                                                                                                                                                                                                                                                                                                                   |                               |  |
|-----------------------------------------------------------------------------------------------------|------------------------------------------|-------------------------------------------------|----------------------|----------------------------------|-------------------------------------------------------------------------------------------------------------------------------------------------------------------------------------------------------------------------------------------------------------------------------------------------------------------------------------------------------------------------------------------------------------------------------------------------------|-------------------------------|--|
|                                                                                                     |                                          | ģ                                               | Description          |                                  | Llewellyn Matt Black Metal & Glass Four Bulb<br>Pendant                                                                                                                                                                                                                                                                                                                                                                                               |                               |  |
|                                                                                                     |                                          | 8                                               | Range name           |                                  | Llewellyn                                                                                                                                                                                                                                                                                                                                                                                                                                             |                               |  |
|                                                                                                     |                                          | Į.                                              |                      |                                  | 5018207378933                                                                                                                                                                                                                                                                                                                                                                                                                                         |                               |  |
|                                                                                                     |                                          | Н                                               |                      |                                  | ZHON003                                                                                                                                                                                                                                                                                                                                                                                                                                               |                               |  |
|                                                                                                     |                                          | Ĭ                                               |                      |                                  | China                                                                                                                                                                                                                                                                                                                                                                                                                                                 |                               |  |
|                                                                                                     |                                          | U II                                            | J                    |                                  | Black                                                                                                                                                                                                                                                                                                                                                                                                                                                 |                               |  |
|                                                                                                     |                                          | Ü                                               | 0                    |                                  | Matt Black                                                                                                                                                                                                                                                                                                                                                                                                                                            | Matt Black<br>Metal and Glass |  |
|                                                                                                     |                                          |                                                 | Material composition |                                  | Iron, Glass                                                                                                                                                                                                                                                                                                                                                                                                                                           |                               |  |
|                                                                                                     |                                          |                                                 | Mail order packaging |                                  | Yes                                                                                                                                                                                                                                                                                                                                                                                                                                                   |                               |  |
|                                                                                                     |                                          |                                                 | Web description      |                                  | Clean and stylish the simplicity of this pendant<br>makes the matt black metal frame four bulb<br>pendant light the focal point of your living space.<br>Finshed with beautifully bevelled glass, it lends<br>itself perfectly to sitting over a table in a dining<br>room. Pair this pendant with one of the bulb styles<br>from our feature Calex bulb range for a modern<br>industrial look. Also available as a single pendant<br>and wall light. |                               |  |
|                                                                                                     |                                          | Length (side to s                               | ide) (cm)            | Depth (front to back             | (cm)                                                                                                                                                                                                                                                                                                                                                                                                                                                  | Height (top to bottom) (cm)   |  |
| Overall                                                                                             |                                          | 82                                              |                      | 22                               |                                                                                                                                                                                                                                                                                                                                                                                                                                                       | 148                           |  |
| Base (from complete)                                                                                |                                          | n/a                                             |                      | n/a                              |                                                                                                                                                                                                                                                                                                                                                                                                                                                       | n/a                           |  |
| Shade (from complete)                                                                               | e (from complete) n/a                    |                                                 |                      | n/a                              |                                                                                                                                                                                                                                                                                                                                                                                                                                                       | n/a                           |  |
| Tapered shade top                                                                                   |                                          | n/a                                             |                      | n/a                              |                                                                                                                                                                                                                                                                                                                                                                                                                                                       |                               |  |
| Minimum drop                                                                                        |                                          | 40                                              |                      | Pendant body                     |                                                                                                                                                                                                                                                                                                                                                                                                                                                       | 32                            |  |
|                                                                                                     |                                          |                                                 |                      | Product weight (kg)              |                                                                                                                                                                                                                                                                                                                                                                                                                                                       | 9.32                          |  |
| Product Box                                                                                         |                                          | 100                                             |                      | 41                               |                                                                                                                                                                                                                                                                                                                                                                                                                                                       | 44                            |  |
| Product Box quantity                                                                                |                                          | 1                                               |                      | Product Box weight (kg)          |                                                                                                                                                                                                                                                                                                                                                                                                                                                       | 7.9                           |  |
| Outer Box                                                                                           |                                          | n/a                                             |                      | n/a                              |                                                                                                                                                                                                                                                                                                                                                                                                                                                       | n/a                           |  |
| Outer Box quantity                                                                                  |                                          | n/a                                             |                      | Outer Box weight (kg)            |                                                                                                                                                                                                                                                                                                                                                                                                                                                       | n/a                           |  |
|                                                                                                     |                                          |                                                 |                      | שיי) יייפיייי (שיי)              |                                                                                                                                                                                                                                                                                                                                                                                                                                                       |                               |  |
| Number of bulbs                                                                                     | 4                                        | 4                                               |                      | Shade lining colour and material |                                                                                                                                                                                                                                                                                                                                                                                                                                                       | n/a                           |  |
| Bulb                                                                                                | E                                        | ES GLS                                          |                      | Shade gimbal size                |                                                                                                                                                                                                                                                                                                                                                                                                                                                       | n/a                           |  |
| Wattage                                                                                             | 1                                        | 10-12W LED                                      |                      | Shade gimbal type and colour     |                                                                                                                                                                                                                                                                                                                                                                                                                                                       | n/a                           |  |
| Tube riser                                                                                          | n                                        | n/a                                             |                      | Cord grip                        |                                                                                                                                                                                                                                                                                                                                                                                                                                                       | in ceiling cup                |  |
| Lampholder                                                                                          | E27 Black plastic with m<br>metal casing |                                                 | natt black           | Grommet                          |                                                                                                                                                                                                                                                                                                                                                                                                                                                       | n/a                           |  |
| Cable colour and materi                                                                             | al E                                     | Black plastic                                   |                      | Felt base/Feet                   |                                                                                                                                                                                                                                                                                                                                                                                                                                                       | n/a                           |  |
| Cable type                                                                                          |                                          | 3x0.75mm² with an Earth terminal in ceiling cup |                      | UKCA/CE label                    |                                                                                                                                                                                                                                                                                                                                                                                                                                                       | in ceiling cup                |  |
| Plug                                                                                                | n                                        | n/a                                             |                      | Double insulated label           |                                                                                                                                                                                                                                                                                                                                                                                                                                                       | n/a                           |  |
| Switch                                                                                              | n                                        | n/a                                             |                      | Traceability label               |                                                                                                                                                                                                                                                                                                                                                                                                                                                       | in ceiling cup                |  |
| User manual                                                                                         | Y                                        | Yes                                             |                      | Y' statement label               |                                                                                                                                                                                                                                                                                                                                                                                                                                                       | in ceiling cup                |  |
| IP rating 20                                                                                        |                                          | 20                                              |                      | Issue date:                      |                                                                                                                                                                                                                                                                                                                                                                                                                                                       | 29/11/2021 14:06:20           |  |
| Dimmable                                                                                            |                                          | Yes                                             |                      |                                  |                                                                                                                                                                                                                                                                                                                                                                                                                                                       |                               |  |
| For packaging and labeling information please refer to our Packaging and Labelling Supplier Manual. |                                          |                                                 |                      |                                  |                                                                                                                                                                                                                                                                                                                                                                                                                                                       |                               |  |