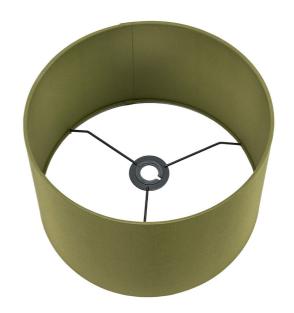

| duct code | 36-018-12SA | Product Type            | Shade                                                                                                        |
|-----------|-------------|-------------------------|--------------------------------------------------------------------------------------------------------------|
|           |             | Description             | Harry 30cm Sage Poly Cotton Cylinder Drum<br>Shade                                                           |
|           |             | Range name              | Harry                                                                                                        |
|           |             | Barcode                 | 5018207408579                                                                                                |
|           |             | Supplier code           | RHJI303                                                                                                      |
|           |             | Country of origin       | China                                                                                                        |
|           |             | Standard colour group   | Green                                                                                                        |
|           |             | Selling colour          | Sage                                                                                                         |
|           |             | Standard material group | Fabric                                                                                                       |
|           |             | Material composition    | Steel, Polycotton                                                                                            |
|           |             | Mail order packaging    | No                                                                                                           |
|           |             | Web description         | Simple modern 30cm sage self lined cylinder poly cotton shade which sits beautifully with a variety of bases |

| Length (side to side) (cm)  30  n/a  n/a  n/a  n/a  n/a  n/a  n/a  n/ | Depth (front to back) (cm)  30  n/a  n/a  n/a  Pendant body  Product weight (kg)  n/a | Height (top to bottom) (cm)  17  n/a  n/a  n/a  0.29                                                                                                                                                                                       |
|-----------------------------------------------------------------------|---------------------------------------------------------------------------------------|--------------------------------------------------------------------------------------------------------------------------------------------------------------------------------------------------------------------------------------------|
| n/a<br>n/a<br>n/a<br>n/a<br>n/a                                       | n/a n/a n/a Pendant body Product weight (kg)                                          | n/a<br>n/a<br>n/a<br>0.29                                                                                                                                                                                                                  |
| n/a<br>n/a<br>n/a<br>n/a                                              | n/a n/a Pendant body Product weight (kg)                                              | n/a<br>n/a<br>0.29                                                                                                                                                                                                                         |
| n/a<br>n/a<br>n/a                                                     | n/a Pendant body Product weight (kg)                                                  | n/a<br>0.29                                                                                                                                                                                                                                |
| n/a<br>n/a                                                            | Pendant body Product weight (kg)                                                      | 0.29                                                                                                                                                                                                                                       |
| n/a                                                                   | Product weight (kg)                                                                   | 0.29                                                                                                                                                                                                                                       |
|                                                                       |                                                                                       |                                                                                                                                                                                                                                            |
|                                                                       | n/a                                                                                   |                                                                                                                                                                                                                                            |
| n/a                                                                   | *                                                                                     | n/a                                                                                                                                                                                                                                        |
| · <del></del>                                                         | Product Box weight (kg)                                                               | n/a                                                                                                                                                                                                                                        |
| 63                                                                    | 32                                                                                    | 20                                                                                                                                                                                                                                         |
| 2                                                                     | Outer Box weight (kg)                                                                 | 1.3                                                                                                                                                                                                                                        |
| 1                                                                     | Shade lining colour and material                                                      | Matching self-lining                                                                                                                                                                                                                       |
| n/a                                                                   | Shade gimbal size                                                                     | 42mm/30mm                                                                                                                                                                                                                                  |
| 10-12W LED                                                            | Shade gimbal type and colour                                                          | fixed (Black)                                                                                                                                                                                                                              |
| n/a                                                                   | Cord grip                                                                             | n/a                                                                                                                                                                                                                                        |
| n/a                                                                   | Grommet                                                                               | n/a                                                                                                                                                                                                                                        |
| n/a                                                                   | Felt base/Feet                                                                        | n/a                                                                                                                                                                                                                                        |
| n/a                                                                   | UKCA/CE label                                                                         | n/a                                                                                                                                                                                                                                        |
| n/a                                                                   | Double insulated label                                                                | n/a                                                                                                                                                                                                                                        |
| n/a                                                                   | Traceability label                                                                    | n/a                                                                                                                                                                                                                                        |
| No                                                                    | Y' statement label                                                                    | No                                                                                                                                                                                                                                         |
| 20                                                                    | Jeeno dato.                                                                           | 29/11/2021 13:51:59                                                                                                                                                                                                                        |
| n/a                                                                   | issue uale.                                                                           |                                                                                                                                                                                                                                            |
| _ r _ r _ r _ r _ r _ r _ r                                           | 2 1 1 1/a 10-12W LED 1/a                          | 2 Outer Box weight (kg)  Shade lining colour and material  Shade gimbal size  Shade gimbal type and colour  Cord grip  Grommet  Felt base/Feet  UKCA/CE label  Double insulated label  Traceability label  Y' statement label  Issue date: |