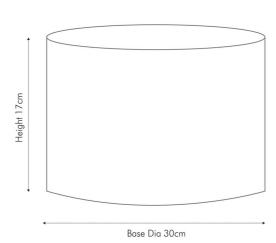

| Length (side to side) (cm)  30  n/a  n/a  n/a  n/a  n/a  n/a  n/a  n/ | Depth (front to back) (cm)  30  n/a  n/a  n/a  Pendant body  Product weight (kg)  n/a | Height (top to bottom) (cm)  17  n/a  n/a  n/a  0.29                                                                                                                                                                                       |
|-----------------------------------------------------------------------|---------------------------------------------------------------------------------------|--------------------------------------------------------------------------------------------------------------------------------------------------------------------------------------------------------------------------------------------|
| n/a<br>n/a<br>n/a<br>n/a<br>n/a                                       | n/a n/a n/a Pendant body Product weight (kg)                                          | n/a<br>n/a<br>n/a<br>0.29                                                                                                                                                                                                                  |
| n/a<br>n/a<br>n/a<br>n/a                                              | n/a n/a Pendant body Product weight (kg)                                              | n/a<br>n/a<br>0.29                                                                                                                                                                                                                         |
| n/a<br>n/a<br>n/a                                                     | n/a Pendant body Product weight (kg)                                                  | n/a<br>0.29                                                                                                                                                                                                                                |
| n/a<br>n/a                                                            | Pendant body Product weight (kg)                                                      | 0.29                                                                                                                                                                                                                                       |
| n/a                                                                   | Product weight (kg)                                                                   | 0.29                                                                                                                                                                                                                                       |
|                                                                       |                                                                                       |                                                                                                                                                                                                                                            |
|                                                                       | n/a                                                                                   |                                                                                                                                                                                                                                            |
| n/a                                                                   | *                                                                                     | n/a                                                                                                                                                                                                                                        |
| · <del></del>                                                         | Product Box weight (kg)                                                               | n/a                                                                                                                                                                                                                                        |
| 63                                                                    | 32                                                                                    | 20                                                                                                                                                                                                                                         |
| 2                                                                     | Outer Box weight (kg)                                                                 | 1.3                                                                                                                                                                                                                                        |
| 1                                                                     | Shade lining colour and material                                                      | Matching self-lining                                                                                                                                                                                                                       |
| n/a                                                                   | Shade gimbal size                                                                     | 42mm/30mm                                                                                                                                                                                                                                  |
| 10-12W LED                                                            | Shade gimbal type and colour                                                          | fixed (Black)                                                                                                                                                                                                                              |
| n/a                                                                   | Cord grip                                                                             | n/a                                                                                                                                                                                                                                        |
| n/a                                                                   | Grommet                                                                               | n/a                                                                                                                                                                                                                                        |
| n/a                                                                   | Felt base/Feet                                                                        | n/a                                                                                                                                                                                                                                        |
| n/a                                                                   | UKCA/CE label                                                                         | n/a                                                                                                                                                                                                                                        |
| n/a                                                                   | Double insulated label                                                                | n/a                                                                                                                                                                                                                                        |
| n/a                                                                   | Traceability label                                                                    | n/a                                                                                                                                                                                                                                        |
| No                                                                    | Y' statement label                                                                    | No                                                                                                                                                                                                                                         |
| 20                                                                    | Jeeno dato.                                                                           | 29/11/2021 13:51:59                                                                                                                                                                                                                        |
| n/a                                                                   | issue uale.                                                                           |                                                                                                                                                                                                                                            |
| _ r _ r _ r _ r _ r _ r _ r                                           | 2 1 1 1/a 10-12W LED 1/a                          | 2 Outer Box weight (kg)  Shade lining colour and material  Shade gimbal size  Shade gimbal type and colour  Cord grip  Grommet  Felt base/Feet  UKCA/CE label  Double insulated label  Traceability label  Y' statement label  Issue date: |