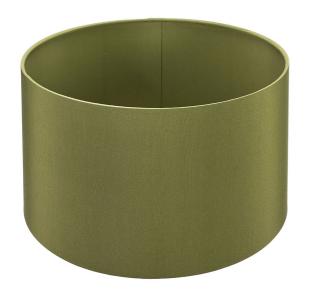

| duct code | 36-018-12SA | Product Type            | Shade                                                                                                        |
|-----------|-------------|-------------------------|--------------------------------------------------------------------------------------------------------------|
|           |             | Description             | Harry 30cm Sage Poly Cotton Cylinder Drum<br>Shade                                                           |
|           |             | Range name              | Harry                                                                                                        |
|           |             | Barcode                 | 5018207408579                                                                                                |
|           |             | Supplier code           | RHJI303                                                                                                      |
|           |             | Country of origin       | China                                                                                                        |
|           |             | Standard colour group   | Green                                                                                                        |
|           |             | Selling colour          | Sage                                                                                                         |
|           |             | Standard material group | Fabric                                                                                                       |
|           |             | Material composition    | Steel, Polycotton                                                                                            |
|           |             | Mail order packaging    | No                                                                                                           |
|           |             | Web description         | Simple modern 30cm sage self lined cylinder poly cotton shade which sits beautifully with a variety of bases |