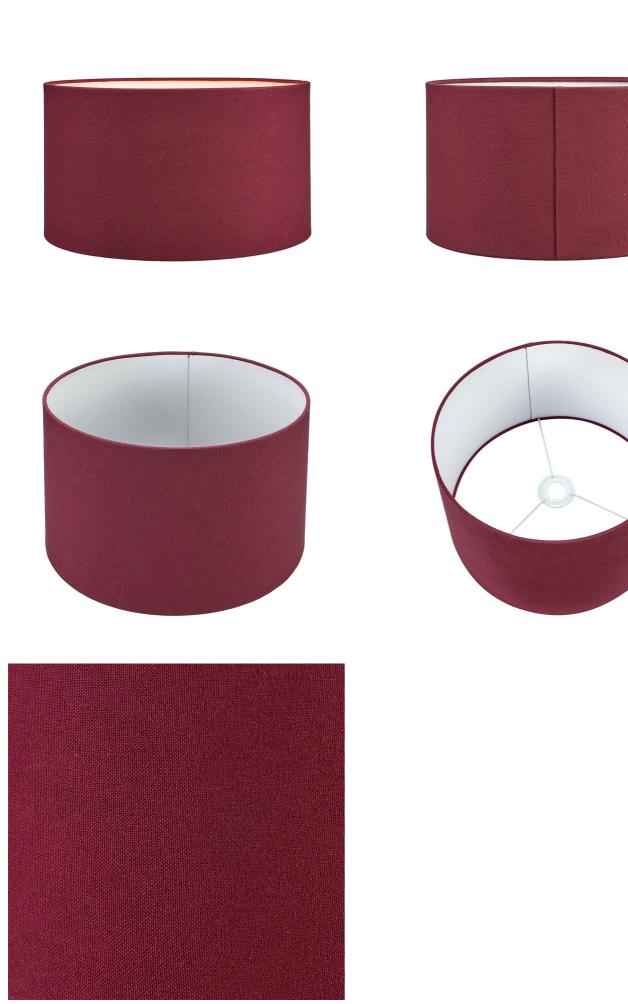

| roduct code | 36-025-14RD | Product Type            | Shade                                                                                                                                |
|-------------|-------------|-------------------------|--------------------------------------------------------------------------------------------------------------------------------------|
|             |             | Description             | Henry 35cm Red Handloom Cylinder Shade                                                                                               |
|             |             | Range name              | Henry                                                                                                                                |
|             |             | Barcode                 | 5018207407886                                                                                                                        |
|             |             | Supplier code           | CORE001                                                                                                                              |
|             |             | Country of origin       | India                                                                                                                                |
|             |             | Standard colour group   | Red                                                                                                                                  |
|             |             | Selling colour          | Red                                                                                                                                  |
|             |             | Standard material group | Fabric                                                                                                                               |
|             |             | Material composition    | Handloom, Steel, Handloom Cotton                                                                                                     |
|             |             | Mail order packaging    | No                                                                                                                                   |
|             |             | Web description         | Open weave red cotton 35cm cylinder shade. This luxurious heavyweight shade suits all bases and offers a natural yet opulent finish. |