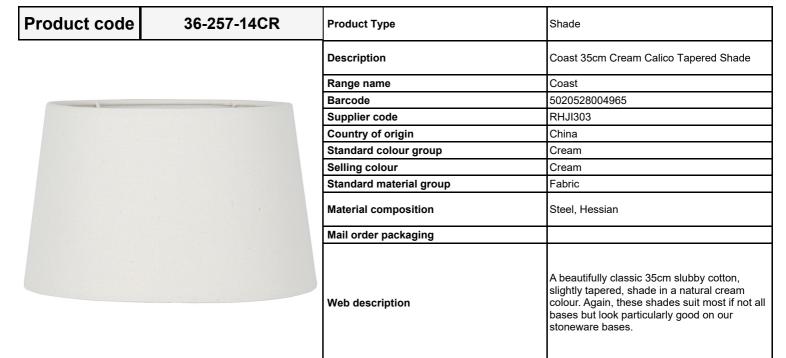

|                           | Length (side to side) (cm) | Depth (front to back) (cm)       | Height (top to bottom) (cm) |
|---------------------------|----------------------------|----------------------------------|-----------------------------|
| Overall                   | 35                         | 35                               | 23                          |
| Base (from complete)      | n/a                        | n/a                              | n/a                         |
| Shade (from complete)     | n/a                        | n/a                              | n/a                         |
| Tapered shade top         | 28                         | 28                               |                             |
| Minimum drop              | n/a                        | Pendant body                     | n/a                         |
|                           |                            | Product weight (kg)              | 0.86                        |
| Item/Inner carton         | n/a                        | n/a                              | n/a                         |
| Item/Inner carton qty     | n/a                        | Item/Inner weight (kg)           | n/a                         |
| Outer carton              | 37                         | 37                               | 46                          |
| Outer carton qty          | 6                          | Outer weight (kg)                | 5.15                        |
| Number of bulbs           | 1                          | Shade lining colour and material | White PVC lining            |
| Bulb                      | n/a                        | Shade gimbal size                | 42mm/30mm                   |
| Wattage                   | 60W                        | Shade gimbal type and colour     | fixed (White)               |
| Tube riser                | n/a                        | Cord grip                        | n/a                         |
| Lampholder                | n/a                        | Grommet                          | n/a                         |
| Cable colour and material | n/a                        | Felt base/Feet                   | n/a                         |
| Cable type                | n/a                        | UKCA/CE label                    | n/a                         |
| Plug                      | n/a                        | Double insulated label           | n/a                         |
| Switch                    | n/a                        | Traceability label               | n/a                         |
| User manual               | No                         | Y' statement label               | n/a                         |
| IP rating                 | 20                         |                                  | 12/03/2021 13:23:50         |
|                           |                            | Issue date:                      |                             |