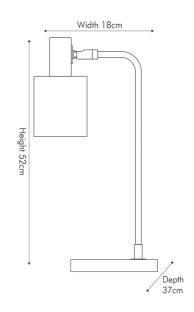

| Product code                                                                                        | 30-418-C                          | -418-C Product Type                            |                       | Complete                                                                                                                                                                                                                                                                                                                                            |                               |  |
|-----------------------------------------------------------------------------------------------------|-----------------------------------|------------------------------------------------|-----------------------|-----------------------------------------------------------------------------------------------------------------------------------------------------------------------------------------------------------------------------------------------------------------------------------------------------------------------------------------------------|-------------------------------|--|
|                                                                                                     |                                   | Description                                    |                       | Biba Marble Footed White and Gold Retro Table Lamp                                                                                                                                                                                                                                                                                                  |                               |  |
|                                                                                                     |                                   |                                                |                       | Biba                                                                                                                                                                                                                                                                                                                                                |                               |  |
|                                                                                                     |                                   | - <b>J</b>                                     |                       | 501820733                                                                                                                                                                                                                                                                                                                                           | 5018207335424                 |  |
|                                                                                                     |                                   | Supplier code CHI                              |                       | CHIN001                                                                                                                                                                                                                                                                                                                                             | HIN001                        |  |
|                                                                                                     |                                   | Country of origin China                        |                       | China                                                                                                                                                                                                                                                                                                                                               |                               |  |
|                                                                                                     |                                   | · · · ·                                        |                       | White                                                                                                                                                                                                                                                                                                                                               |                               |  |
|                                                                                                     |                                   |                                                |                       | Polished brass, painted white, white marble                                                                                                                                                                                                                                                                                                         |                               |  |
|                                                                                                     |                                   | Standard material group M                      |                       | Metal and Marble                                                                                                                                                                                                                                                                                                                                    |                               |  |
|                                                                                                     |                                   | Material composition                           |                       | Iron, marble                                                                                                                                                                                                                                                                                                                                        |                               |  |
|                                                                                                     |                                   | Mail order packaging Yes                       |                       | Yes                                                                                                                                                                                                                                                                                                                                                 | es                            |  |
|                                                                                                     |                                   | Web description                                |                       | Contemporary in style, this table lamp not only<br>looks great but is practical too with a moveable<br>head to direct light. Finished in white and gold<br>metal shade with a marble base, this lamp brings<br>an edgy, industrial look finished with finesse. Also<br>available in a floor lamp, three head and single and<br>multi-drop pendants. |                               |  |
|                                                                                                     | Length (side to s                 | ide) (cm)                                      | Depth (front to back  | ۱<br>۱) (cm)                                                                                                                                                                                                                                                                                                                                        | Height (top to bottom) (cm)   |  |
| Overall                                                                                             | 18                                |                                                | 37                    |                                                                                                                                                                                                                                                                                                                                                     | 52                            |  |
| Base (from complete)                                                                                | n/a                               |                                                | n/a                   |                                                                                                                                                                                                                                                                                                                                                     | n/a                           |  |
| Shade (from complete)                                                                               | n/a                               |                                                | n/a                   |                                                                                                                                                                                                                                                                                                                                                     | n/a                           |  |
| Tapered shade top                                                                                   | n/a                               |                                                | n/a                   |                                                                                                                                                                                                                                                                                                                                                     |                               |  |
| Minimum drop                                                                                        | n/a                               |                                                | Pendant body          |                                                                                                                                                                                                                                                                                                                                                     | n/a                           |  |
| -                                                                                                   |                                   |                                                | Product weight (kg)   |                                                                                                                                                                                                                                                                                                                                                     | 2.4                           |  |
| Product Box                                                                                         | 30.5                              | 30.5                                           |                       |                                                                                                                                                                                                                                                                                                                                                     | 55                            |  |
| Product Box quantity                                                                                | 1                                 |                                                |                       |                                                                                                                                                                                                                                                                                                                                                     | 3.7                           |  |
| Outer Box                                                                                           | 46                                | 46                                             |                       |                                                                                                                                                                                                                                                                                                                                                     | 58                            |  |
| Outer Box quantity                                                                                  | 2                                 |                                                | Outer Box weight (kg) |                                                                                                                                                                                                                                                                                                                                                     | 7.9                           |  |
|                                                                                                     |                                   |                                                |                       |                                                                                                                                                                                                                                                                                                                                                     |                               |  |
| Number of bulbs                                                                                     | 1                                 | 1                                              |                       | material                                                                                                                                                                                                                                                                                                                                            | n/a                           |  |
| Bulb                                                                                                | ES Candle                         | ES Candle                                      |                       |                                                                                                                                                                                                                                                                                                                                                     | n/a                           |  |
| Wattage                                                                                             | 10-12W LED                        | 10-12W LED                                     |                       | olour                                                                                                                                                                                                                                                                                                                                               | n/a                           |  |
| Tube riser                                                                                          | n/a                               | n/a                                            |                       |                                                                                                                                                                                                                                                                                                                                                     | fixed in base                 |  |
| Lampholder                                                                                          | E27                               | E27                                            |                       |                                                                                                                                                                                                                                                                                                                                                     | Black on side of base         |  |
| Cable colour and material                                                                           | Black                             | Black                                          |                       |                                                                                                                                                                                                                                                                                                                                                     | Black felt base               |  |
| Cable type                                                                                          | 2x0.75mm <sup>2</sup> , 1.8m from | 2x0.75mm <sup>2</sup> , 1.8m from side of base |                       |                                                                                                                                                                                                                                                                                                                                                     | on lamp holder                |  |
| Plug                                                                                                | Black UK 3 pin with 3 a           | Black UK 3 pin with 3 amp fuse                 |                       |                                                                                                                                                                                                                                                                                                                                                     | on lamp holder                |  |
| Switch                                                                                              | Black in-line                     | Black in-line                                  |                       |                                                                                                                                                                                                                                                                                                                                                     | on felt base                  |  |
| User manual                                                                                         | Yes                               | Yes                                            |                       |                                                                                                                                                                                                                                                                                                                                                     | on the cable next to the plug |  |
| IP rating                                                                                           | 20                                | 20                                             |                       |                                                                                                                                                                                                                                                                                                                                                     | 29/11/2021 10:50:44           |  |
| Dimmable                                                                                            | No                                | No                                             |                       |                                                                                                                                                                                                                                                                                                                                                     |                               |  |
| For packaging and labeling information please refer to our Packaging and Labelling Supplier Manual. |                                   |                                                |                       |                                                                                                                                                                                                                                                                                                                                                     |                               |  |