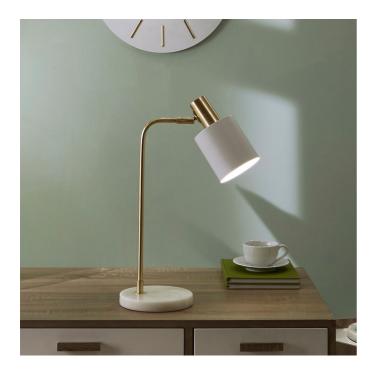

| Product code                                                                                        | 30-418-C                          | -418-C Product Type                            |                       | Complete                                                                                                                                                                                                                                                                                                                                            |                               |  |
|-----------------------------------------------------------------------------------------------------|-----------------------------------|------------------------------------------------|-----------------------|-----------------------------------------------------------------------------------------------------------------------------------------------------------------------------------------------------------------------------------------------------------------------------------------------------------------------------------------------------|-------------------------------|--|
|                                                                                                     |                                   | Description                                    |                       | Biba Marble Footed White and Gold Retro Table Lamp                                                                                                                                                                                                                                                                                                  |                               |  |
|                                                                                                     |                                   |                                                |                       | Biba                                                                                                                                                                                                                                                                                                                                                |                               |  |
|                                                                                                     |                                   | - <b>J</b>                                     |                       | 501820733                                                                                                                                                                                                                                                                                                                                           | 5018207335424                 |  |
|                                                                                                     |                                   | Supplier code CHI                              |                       | CHIN001                                                                                                                                                                                                                                                                                                                                             | HIN001                        |  |
|                                                                                                     |                                   | Country of origin China                        |                       | China                                                                                                                                                                                                                                                                                                                                               |                               |  |
|                                                                                                     |                                   | · · · ·                                        |                       | White                                                                                                                                                                                                                                                                                                                                               |                               |  |
|                                                                                                     |                                   |                                                |                       | Polished brass, painted white, white marble                                                                                                                                                                                                                                                                                                         |                               |  |
|                                                                                                     |                                   | Standard material group M                      |                       | Metal and Marble                                                                                                                                                                                                                                                                                                                                    |                               |  |
|                                                                                                     |                                   | Material composition                           |                       | Iron, marble                                                                                                                                                                                                                                                                                                                                        |                               |  |
|                                                                                                     |                                   | Mail order packaging Yes                       |                       | Yes                                                                                                                                                                                                                                                                                                                                                 | es                            |  |
|                                                                                                     |                                   | Web description                                |                       | Contemporary in style, this table lamp not only<br>looks great but is practical too with a moveable<br>head to direct light. Finished in white and gold<br>metal shade with a marble base, this lamp brings<br>an edgy, industrial look finished with finesse. Also<br>available in a floor lamp, three head and single and<br>multi-drop pendants. |                               |  |
|                                                                                                     | Length (side to s                 | ide) (cm)                                      | Depth (front to back  | ۱<br>۱) (cm)                                                                                                                                                                                                                                                                                                                                        | Height (top to bottom) (cm)   |  |
| Overall                                                                                             | 18                                |                                                | 37                    |                                                                                                                                                                                                                                                                                                                                                     | 52                            |  |
| Base (from complete)                                                                                | n/a                               |                                                | n/a                   |                                                                                                                                                                                                                                                                                                                                                     | n/a                           |  |
| Shade (from complete)                                                                               | n/a                               |                                                | n/a                   |                                                                                                                                                                                                                                                                                                                                                     | n/a                           |  |
| Tapered shade top                                                                                   | n/a                               |                                                | n/a                   |                                                                                                                                                                                                                                                                                                                                                     |                               |  |
| Minimum drop                                                                                        | n/a                               |                                                | Pendant body          |                                                                                                                                                                                                                                                                                                                                                     | n/a                           |  |
| -                                                                                                   |                                   |                                                | Product weight (kg)   |                                                                                                                                                                                                                                                                                                                                                     | 2.4                           |  |
| Product Box                                                                                         | 30.5                              | 30.5                                           |                       |                                                                                                                                                                                                                                                                                                                                                     | 55                            |  |
| Product Box quantity                                                                                | 1                                 |                                                |                       |                                                                                                                                                                                                                                                                                                                                                     | 3.7                           |  |
| Outer Box                                                                                           | 46                                | 46                                             |                       |                                                                                                                                                                                                                                                                                                                                                     | 58                            |  |
| Outer Box quantity                                                                                  | 2                                 |                                                | Outer Box weight (kg) |                                                                                                                                                                                                                                                                                                                                                     | 7.9                           |  |
|                                                                                                     |                                   |                                                |                       |                                                                                                                                                                                                                                                                                                                                                     |                               |  |
| Number of bulbs                                                                                     | 1                                 | 1                                              |                       | material                                                                                                                                                                                                                                                                                                                                            | n/a                           |  |
| Bulb                                                                                                | ES Candle                         | ES Candle                                      |                       |                                                                                                                                                                                                                                                                                                                                                     | n/a                           |  |
| Wattage                                                                                             | 10-12W LED                        | 10-12W LED                                     |                       | olour                                                                                                                                                                                                                                                                                                                                               | n/a                           |  |
| Tube riser                                                                                          | n/a                               | n/a                                            |                       |                                                                                                                                                                                                                                                                                                                                                     | fixed in base                 |  |
| Lampholder                                                                                          | E27                               | E27                                            |                       |                                                                                                                                                                                                                                                                                                                                                     | Black on side of base         |  |
| Cable colour and material                                                                           | Black                             | Black                                          |                       |                                                                                                                                                                                                                                                                                                                                                     | Black felt base               |  |
| Cable type                                                                                          | 2x0.75mm <sup>2</sup> , 1.8m from | 2x0.75mm <sup>2</sup> , 1.8m from side of base |                       |                                                                                                                                                                                                                                                                                                                                                     | on lamp holder                |  |
| Plug                                                                                                | Black UK 3 pin with 3 a           | Black UK 3 pin with 3 amp fuse                 |                       |                                                                                                                                                                                                                                                                                                                                                     | on lamp holder                |  |
| Switch                                                                                              | Black in-line                     | Black in-line                                  |                       |                                                                                                                                                                                                                                                                                                                                                     | on felt base                  |  |
| User manual                                                                                         | Yes                               | Yes                                            |                       |                                                                                                                                                                                                                                                                                                                                                     | on the cable next to the plug |  |
| IP rating                                                                                           | 20                                | 20                                             |                       |                                                                                                                                                                                                                                                                                                                                                     | 29/11/2021 10:50:44           |  |
| Dimmable                                                                                            | No                                | No                                             |                       |                                                                                                                                                                                                                                                                                                                                                     |                               |  |
| For packaging and labeling information please refer to our Packaging and Labelling Supplier Manual. |                                   |                                                |                       |                                                                                                                                                                                                                                                                                                                                                     |                               |  |